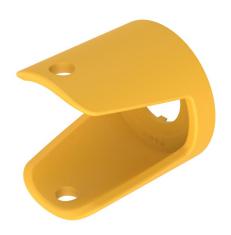

# 704.927.8 - E-stop protective shroud

704.927.8 - E-stop protective shroud

Attention: The preview is based on a sample product. This can differ from your current configuration.

### Mounting

Design raised

## **Other Attributes**

Material Plastic
Colour yellow
Dimension Ø 50 mm
Weight 0,052 kg

## **IP-Rating**

Front protection IP65

eao 🔳