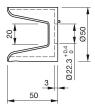

# EAO – Your Expert Partner for **Human Machine Interfaces**

# 704.927.8 - E-stop protective shroud

704.927.8 - E-stop protective shroud



Attention: The preview is based on a sample product. This can differ from your current configuration.

### Mounting

Design raised

## **Other Attributes**

Material Plastic
Colour yellow
Dimension Ø 50 mm
Weight 0,052 kg

## **IP-Rating**

Front protection IP65

eao 🔳

# EAO – Your Expert Partner for **Human Machine Interfaces**

## 704.927.8 - E-stop protective shroud

### **Dimensions**



#### **Additional information**

Use only for Part No. 704.064.2 und 704.066.2 The protection shroud is not suitable for a proper use of emergency-stop. It can obstruct a spontaneous operation of the emergency-stop