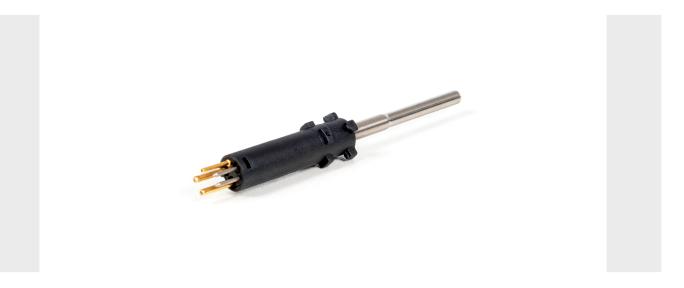

## HEATING ELEMENT FOR i-TOOL TRACE, 150 W

The high-performance heating element provides 150 W and ensures extremely fast heat-up and reheating, so that even in the case of heat-intensive soldering, all solder joints can be made at almost identical temperatures. The sensor measures the actual temperature at the very front of the soldering tip. The fast response to temperature changes enables the operator to achieve repeatable high soldering quality. Ersa heating elements and soldering tips can be replaced separately. This saves resources and money, because each wearing part is only replaced when it is really necessary.

## Technical data:

Nominal power: 150 W Secondary Voltage: 24 V