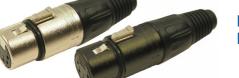

**ACM TYPICAL DIMENSIONS** 

ACF TYPICAL DIMENSIONS

FC6105 - 3 PIN MALE XLR SOCKET 3ACM/M FC6106 - 3 PIN MALE XLR SOCKET 3ACM/BM

FC6125 - 4 PIN MALE XLR SOCKET 4ACM/BM FC6126 - 4 PIN MALE XLR SOCKET 4ACM/BM