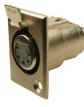

Our metal series XLR connectors will meet the most severe specifications. All contact parts are silver plated to give low noise levels. Available in Nickel or Black finish. Large solder bucket contacts are used to make wiring easy.

FC6100 - 3 PIN FEMALE XLR SOCKET 3ACF/M FC6101 - 3 PIN FEMALE XLR SOCKET 3ACF/BM

FC6120 - 4 PIN FEMALE XLR SOCKET 4ACF/M FC6121 - 4 PIN FEMALE XLR SOCKET 4ACF/BM

FC6170 - 5 PIN FEMALE XLR SOCKET 5ACF/M FC6171 - 5 PIN FEMALE XLR SOCKET 5ACF/BM Also available FC6187 - 7 PIN FEMALE SOCKET 7ACF/M - Nickel colour only