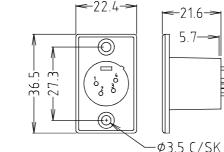

FC6100 - 3 PIN FEMALE XLR SOCKET 3ACF/M FC6101 - 3 PIN FEMALE XLR SOCKET 3ACF/BM

FC6120 - 4 PIN FEMALE XLR SOCKET 4ACF/M FC6121 - 4 PIN FEMALE XLR SOCKET 4ACF/BM

FC6170 - 5 PIN FEMALE XLR SOCKET 5ACF/M FC6171 - 5 PIN FEMALE XLR SOCKET 5ACF/BM Also available FC6187 - 7 PIN FEMALE SOCKET 7ACF/M - Nickel colour only

**ACM TYPICAL DIMENSIONS** 

ACF TYPICAL DIMENSIONS

FC6105 - 3 PIN MALE XLR SOCKET 3ACM/M FC6106 - 3 PIN MALE XLR SOCKET 3ACM/BM

FC6125 - 4 PIN MALE XLR SOCKET 4ACM/BM FC6126 - 4 PIN MALE XLR SOCKET 4ACM/BM