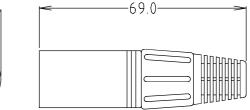

FC6140 - 3 PIN FEMALE XLR PLUG 3APF/M FC6141 - 3 PIN FEMALE XLR PLUG 3APF/BM

FC6150 - 4 PIN FEMALE XLR PLUG 4APF/M FC6151 - 4 PIN FEMALE XLR PLUG 4APF/BM

FC6165 - 5 PIN FEMALE XLR PLUG 5APF/M FC6166 - 5 PIN FEMALE XLR PLUG 5APF/BM

Also available FC6182 - 7 PIN FEMALE PLUG 7APF/M - Nickel colour only

FC6130 - 3 PIN MALE XLR PLUG 3APM/M FC6131 - 3 PIN MALE XLR PLUG 3APM/BM

Also available FC6180 - 7 PIN MALE PLUG 7APM/M - Nickel colour only

<19.()⇒

TYPICAL DIMENSIONS

APM