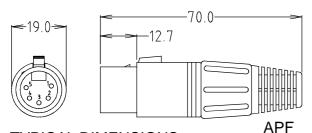

**ACM TYPICAL DIMENSIONS** 

ACF TYPICAL DIMENSIONS

FC6105 - 3 PIN MALE XLR SOCKET 3ACM/M FC6106 - 3 PIN MALE XLR SOCKET 3ACM/BM

FC6125 - 4 PIN MALE XLR SOCKET 4ACM/BM FC6126 - 4 PIN MALE XLR SOCKET 4ACM/BM

FC6140 - 3 PIN FEMALE XLR PLUG 3APF/M FC6141 - 3 PIN FEMALE XLR PLUG 3APF/BM

FC6150 - 4 PIN FEMALE XLR PLUG 4APF/M FC6151 - 4 PIN FEMALE XLR PLUG 4APF/BM

FC6165 - 5 PIN FEMALE XLR PLUG 5APF/M FC6166 - 5 PIN FEMALE XLR PLUG 5APF/BM

Also available FC6182 - 7 PIN FEMALE PLUG 7APF/M - Nickel colour only

FC6130 - 3 PIN MALE XLR PLUG 3APM/M FC6131 - 3 PIN MALE XLR PLUG 3APM/BM

Also available FC6180 - 7 PIN MALE PLUG 7APM/M - Nickel colour only