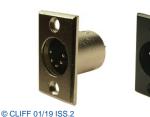

**ACM TYPICAL DIMENSIONS** 

ACF TYPICAL DIMENSIONS

FC6105 - 3 PIN MALE XLR SOCKET 3ACM/M FC6106 - 3 PIN MALE XLR SOCKET 3ACM/BM

FC6125 - 4 PIN MALE XLR SOCKET 4ACM/BM FC6126 - 4 PIN MALE XLR SOCKET 4ACM/BM