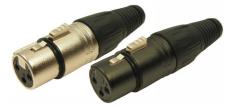

FC6100 - 3 PIN FEMALE XLR SOCKET 3ACF/M FC6101 - 3 PIN FEMALE XLR SOCKET 3ACF/BM

FC6120 - 4 PIN FEMALE XLR SOCKET 4ACF/M FC6121 - 4 PIN FEMALE XLR SOCKET 4ACF/BM

FC6170 - 5 PIN FEMALE XLR SOCKET 5ACF/M FC6171 - 5 PIN FEMALE XLR SOCKET 5ACF/BM Also available FC6187 - 7 PIN FEMALE SOCKET 7ACF/M - Nickel colour only