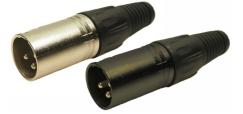

Also available FC6182 - 7 PIN FEMALE PLUG 7APF/M - Nickel colour only

FC6130 - 3 PIN MALE XLR PLUG 3APM/M FC6131 - 3 PIN MALE XLR PLUG 3APM/BM

Also available FC6180 - 7 PIN MALE PLUG 7APM/M - Nickel colour only

<19.()⇒

TYPICAL DIMENSIONS

APM