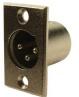

**ACM TYPICAL DIMENSIONS** 

ACF TYPICAL DIMENSIONS

FC6105 - 3 PIN MALE XLR SOCKET 3ACM/M FC6106 - 3 PIN MALE XLR SOCKET 3ACM/BM

FC6125 - 4 PIN MALE XLR SOCKET 4ACM/BM FC6126 - 4 PIN MALE XLR SOCKET 4ACM/BM