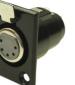

Our metal series XLR connectors will meet the most severe specifications. All contact parts are silver plated to give low noise levels. Available in Nickel or Black finish. Large solder bucket contacts are used to make wiring easy.

FC6100 - 3 PIN FEMALE XLR SOCKET 3ACF/M FC6101 - 3 PIN FEMALE XLR SOCKET 3ACF/BM

FC6120 - 4 PIN FEMALE XLR SOCKET 4ACF/M FC6121 - 4 PIN FEMALE XLR SOCKET 4ACF/BM

FC6170 - 5 PIN FEMALE XLR SOCKET 5ACF/M FC6171 - 5 PIN FEMALE XLR SOCKET 5ACF/BM Also available FC6187 - 7 PIN FEMALE SOCKET 7ACF/M - Nickel colour only