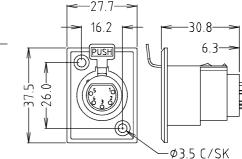

**ACM TYPICAL DIMENSIONS** 

ACF TYPICAL DIMENSIONS

FC6105 - 3 PIN MALE XLR SOCKET 3ACM/M FC6106 - 3 PIN MALE XLR SOCKET 3ACM/BM

FC6125 - 4 PIN MALE XLR SOCKET 4ACM/BM FC6126 - 4 PIN MALE XLR SOCKET 4ACM/BM

FC6175 - 5 PIN MALE XLR SOCKET 5ACM/M FC6176 - 5 PIN MALE XLR SOCKET 5ACM/BM

Also available FC6185 - 7 PIN MALE SOCKET 7ACM/M - Nickel colour only For further information, contact sales@cliffuk.co.uk

**Cliff Electronic Components Limited**, 76 Holmethorpe Avenue, Holmethorpe Ind. Estate, Redhill, Surrey RH1 2PF U.K. Tel: +44 (0)1737 771375 Fax: +44 (0)1737 766012