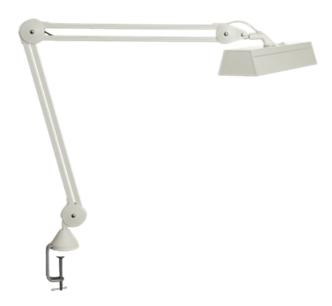

#### Description

FL 101 is a symmetric task light especially suitable for work benches and other large work surfaces where plenty of light is needed. With its flexible arm and head you can easily adjust it for your personal needs. FL 101 Plus is supplied with HF ballast as standard.

Standard with table clamp. Integrated table clamp available on demand. Colour: White.

glamox.com/uk 22/03/2018 Page 1/3

Integrated table mounts (TE bushing and CC-bracket) are available on demand

**Optics** Symmetric light output

Arm Parallel, three-pivot arm. Arm length 105 cm. technology & Side-to-side, up-and-down and rotational