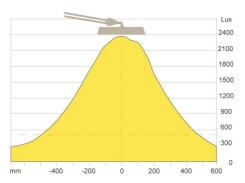

ly adjust it for your personal needs. FL 101 Plus is supplied with HF ballast as standard.

Standard with table clamp. Integrated table clamp available on demand. Colour: White.

glamox.com/uk 22/03/2018 Page 1/3



# FL 101 Plus

### Effective and reliable

#### **Technical description**

**Light source** Supplied with 1 x TC-L 24 W.

**Driver** Electronic ballast (HF)

Body material

& colour

Steel arm and shade. Colour: white

Mounting Standard with table clamp (AH clamp).

Integrated table mounts (TE bushing and CC-bracket) are available on demand

**Optics** Symmetric light output

Arm Parallel, three-pivot arm. Arm length 105 cm. technology & Side-to-side, up-and-down and rotational

movement head movement.

#### Measurement drawings



FL 101 Plus

#### Light measurement drawings



glamox.com/uk 22/03/2018 Page 2/3



# FL 101 Plus

### Effective and reliable

#### **Energy label**



glamox.com/uk 22/03/2018 Page 3/3