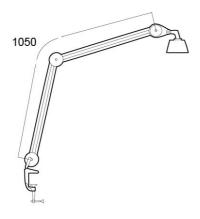

#### Measurement drawings

FL 101 Plus

Integrated table mounts (TE bushing and CC-bracket) are available on demand

**Optics** Symmetric light output

Arm Parallel, three-pivot arm. Arm length 105 cm. technology & Side-to-side, up-and-down and rotational