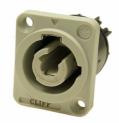

Cliffcon-P is a range of power plugs and sockets. There are 2 types, Power In and Power Out. Plugs lock into sockets and have a keyway to prevent insertion of the wrong plug.

FM12300 - CLIFFCON-P POWER IN SOCKET FM12301 - CLIFFCON-P POWER IN PLUG