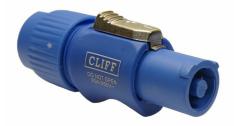

Cliffcon-P is a range of power plugs and sockets. There are 2 types, Power In and Power Out. Plugs lock into sockets and have a keyway to prevent insertion of the wrong plug.

FM12300 - CLIFFCON-P POWER IN SOCKET FM12301 - CLIFFCON-P POWER IN PLUG