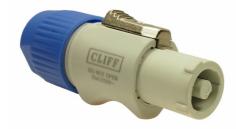

FM12315 - CLIFFCON-P POWER OUT SOCKET FM12316 - CLIFFCON-P POWER OUT PLUG

For further information, contact sales@cliffuk.co.uk