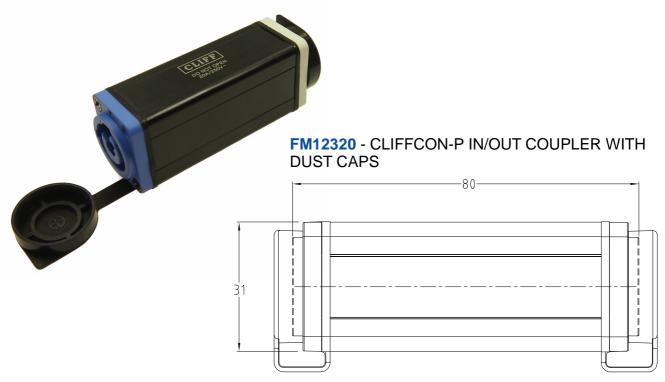

Cliffcon-P is a range of power plugs and sockets. There are 2 types, Power In and Power Out. Plugs lock into sockets and have a keyway to prevent insertion of the wrong plug.





FM12300 - CLIFFCON-P POWER IN SOCKET FM12301 - CLIFFCON-P POWER IN PLUG





FM12315 - CLIFFCON-P POWER OUT SOCKET FM12316 - CLIFFCON-P POWER OUT PLUG



For further information, contact sales@cliffuk.co.uk

## **Cliff Electronic Components Limited**,

© CLIFF 11/18 ISS.1

76 Holmethorpe Avenue, Holmethorpe Ind. Estate, Redhill, Surrey RH1 2PF U.K.

Tel: +44 (0)1737 771375 Fax: +44 (0)1737 766012





www.cliffuk.co.uk





## **SPECIFICATION**

Number of contacts: 2+PEContact Resistance:  $\leq 3m\Omega$ Insulation Resistance:  $\geq 100M\Omega$ Dielectric strength: 4000V DC Rated Voltage: 250V AC Rated current per contact: 20A rms FM12300 mates with FM12301 FM12315 mates with FM12316

For further information, contact sales@cliffuk.co.uk



76 Holmethorpe Avenue, Holmethorpe Ind. Estate, Redhill, Surrey RH1 2PF U.K.