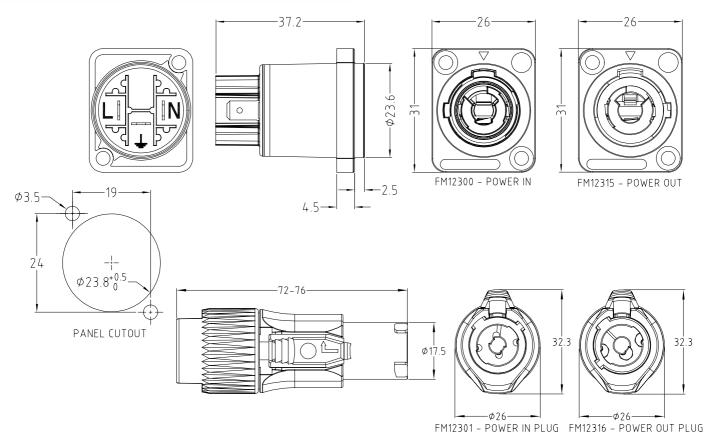

Cliffcon-P is a range of power plugs and sockets. There are 2 types, Power In and Power Out. Plugs lock into sockets and have a keyway to prevent insertion of the wrong plug.

FM12300 - CLIFFCON-P POWER IN SOCKET FM12301 - CLIFFCON-P POWER IN PLUG

FM12315 - CLIFFCON-P POWER OUT SOCKET FM12316 - CLIFFCON-P POWER OUT PLUG

For further information, contact sales@cliffuk.co.uk

## **SPECIFICATION**

Number of contacts: 2+PEContact Resistance:  $\leq 3m\Omega$ Insulation Resistance:  $\geq 100M\Omega$ Dielectric strength: 4000V DC Rated Voltage: 250V AC Rated current per contact: 20A rms FM12300 mates with FM12301 FM12315 mates with FM12316