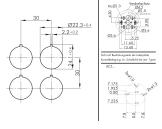

## Description:

Category: Emergency-Stops

Series: SHORTRON Panel cut-out: Ø 22.3 mm mounting depth: 25 mm

Degree of protection: IP65 / IP67

Illumination: Yes

Contact equipment: 2NC

Connection type: Faston terminals 2.8x0.8 mm