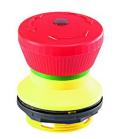

## Description:

Category: Emergency-Stops

Series: SHORTRON Panel cut-out: Ø 22.3 mm mounting depth: 25 mm

Degree of protection: IP65 / IP67

Illumination: Yes

Contact equipment: 2NC

Connection type: Faston terminals 2.8x0.8 mm

Colour: yellow

component colour: front bezel

Colour 2: red

component colour 2: mushroom head

Shape: round

positive opening: acc. to EN60947-5-1, appendix K

operating temperature: -25°C ... 70°C

mechanical life: 50,000

electrical life: 50,000 at rated load

lamp socket: none, with integrated 3 mm LED

storage temperature: -40°C ... 80°C

foolproof: Yes

switching position indicator: Yes

release: twist right or left contact material: AgNi