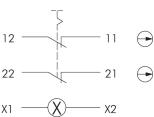

## Description:

Category: Emergency-Stops

Series: SHORTRON Panel cut-out: Ø 22.3 mm mounting depth: 25 mm

Degree of protection: IP65 / IP67

Illumination: Yes

Contact equipment: 2NC

Connection type: Faston terminals 2.8x0.8 mm

electrical life: 50,000 at rated load

lamp socket: none, with integrated 3 mm LED

storage temperature: -40°C ... 80°C

foolproof: Yes

switching position indicator: Yes

release: twist right or left contact material: AgNi