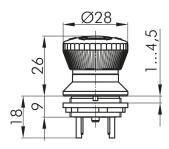

## Description:

Category: Emergency-Stops

Series: SHORTRON Panel cut-out: Ø 22.3 mm mounting depth: 25 mm

Degree of protection: IP65 / IP67 Contact equipment: 2NC + 1NO

Connection type: Faston terminals 2.8x0.8 mm