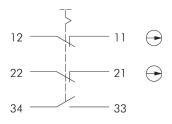

## Description:

Category: Emergency-Stops

Series: SHORTRON Panel cut-out: Ø 22.3 mm mounting depth: 25 mm

Degree of protection: IP65 / IP67 Contact equipment: 2NC + 1NO

Connection type: Faston terminals 2.8x0.8 mm