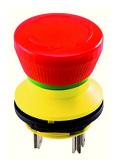

Colour: yellow

component colour: front bezel

Colour 2: red

component colour 2: mushroom head storage temperature: -40°C ... 80°C

Shape: round

positive opening: acc. to EN60947-5-1,appendix. K (emerg.stop)

operating temperature: -25°C ... 70°C