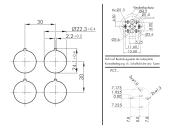

## Description:

Category: Emergency-Stops

Series: SHORTRON Panel cut-out: Ø 22.3 mm mounting depth: 25 mm

Degree of protection: IP65 / IP67 Contact equipment: 2NC + 1NO

Connection type: Faston terminals 2.8x0.8 mm