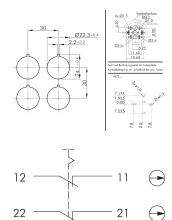

## Description:

Category: Emergency-Stops Series: SHORTRON Panel cut-out: Ø 22.3 mm mounting depth: 25 mm Degree of protection: IP65 / IP67 Contact equipment: 2NC Connection type: Faston terminals 2.8x0.8 mm Colour: yellow component colour: front bezel Colour 2: red component colour 2: mushroom head positive opening: acc. to EN60947-5-1, appendix K operating temperature: -25°C ... 70°C mechanical life: 50,000 electrical life: 50,000 at rated load storage temperature: -40°C ... 80°C Shape: round foolproof: Yes switching position indicator: Yes release: twist right or left contact material: AgNi