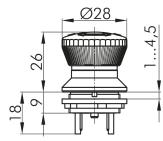

## Description:

Category: Emergency-Stops Series: SHORTRON Panel cut-out: Ø 22.3 mm mounting depth: 25 mm Degree of protection: IP65 / IP67 Contact equipment: 2NC Connection type: Faston terminals 2.8x0.8 mm Colour: yellow component colour: front bezel Colour 2: red component colour 2: mushroom head positive opening: acc. to EN60947-5-1, appendix K operating temperature: -25°C ... 70°C mechanical life: 50,000 electrical life: 50,000 at rated load storage temperature: -40°C ... 80°C Shape: round foolproof: Yes switching position indicator: Yes release: twist right or left contact material: AgNi