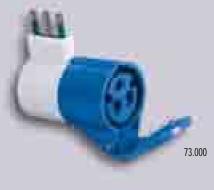

| Code   | Description              | Colour | Packaging | No. pieces |   |
|--------|--------------------------|--------|-----------|------------|---|
| 73.000 | Plug 2P+E 250V 16A       |        | 12 pcs.   | 48         | Œ |
|        | Socket 2P+E 250V 16A CEE |        |           |            |   |