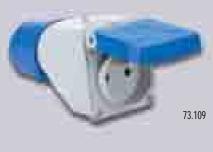

| Code   | Description C                                         | Colour | Packaging | No. pieces |    |
|--------|-------------------------------------------------------|--------|-----------|------------|----|
| 73.108 | Plug 2P+E 250V 16A CEE ■                              |        | 12 pcs.   | 48         | C€ |
|        | Socket 2P+F 250V 10/16A Dual stnd. + German stnd IP44 |        |           |            |    |