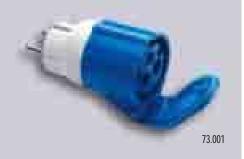

| Code   | Description                     | Colour | Packaging | No. pieces |    |
|--------|---------------------------------|--------|-----------|------------|----|
| 73.001 | Plug 2P+E 250V 16A German stnd. |        | 12 pcs.   | 48         | CE |
|        | Socket 2P+E 250V 164 CEE        |        |           |            |    |