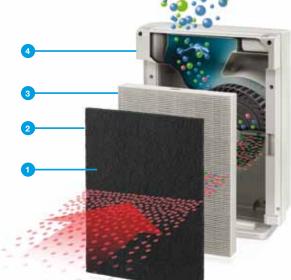

Auto mode uses built in sensors to monitor the air quality and automatically adjust the fan speed to keep the air purified

4-stage purification system

removes 99.97% of airborne pollutants

Stage 1 - Carbon Filter removes odours and chemical vapours and captures large airborne particulates

**Stage 2** - Sanitized™ layer effectively reduces the development of bacteria, fungi and dust mites on carbon filter

**Stage 3** - True HEPA Filter captures 99.97% if particles and impurities as small as 0.3 microns, including mould spores, germs, viruses, pollen, chemical vapour (VOCs), dust mites, most airborne microbes, allergens and cigarette smoke

**Stage 4** - PlasmaTrue™ Technology safely removes airborne pollutants at the molecular level instantly neutralizing viruses and germs in the air