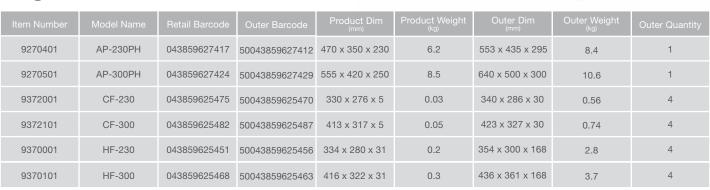

#### **Specifications**

| Air Purifiers |            |           |                                        |
|---------------|------------|-----------|----------------------------------------|
| Item Number   | Model Name | Room Size | CADR Rating<br>(Smoke / Dust / Pollen) |
| 9270401       | AP-230PH   | 21m²      | 150 / 161 / 156                        |
| 9270501       | AP-300PH   | 28m²      | 191 / 200 / 201                        |

AP-230PH

AP-300PH

AP-230PH

AP-300PH

Carbon

Carbon

True HEPA

True HEPA

3 months

3 months

12 months

12 months

CF-300

HF-230

HF-300

9372001

9372101

9370001

9370101