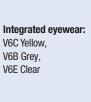

#### **Integrated eyewear**

+ To increase eye protection, G500 can incorporate the integrated eye protection range (V6\*), that are available in clear, grey and yellow.