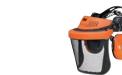

## 3M™ G500 Industrial combination

This combination shows the 3M<sup>™</sup> G500 Headgear with a clear PC faseshield. (G500V5FH510-GU, XA007703805)