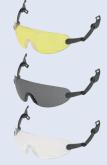

#### **Integrated eyewear**

+ To increase eye protection, G500 can incorporate the integrated eye protection range (V6\*), that are available in clear, grey and yellow.