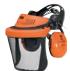

## 3M™ G500 Forestry combination

This combination shows the 3M ™ G500 Headgear with a 5C Stainless Steel mesh face shield. (G500V5CH510-0R, XA007703862)

Ratchet harness. This solution with is ergonomically designed neck support,