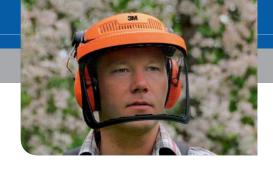

## 3M™ G500 Forestry combination

This combination shows the 3M ™ G500 Headgear with a 5C Stainless Steel mesh face shield. (G500V5CH510-0R, XA007703862)

Ratchet harness. This solution with is ergonomically designed neck support,