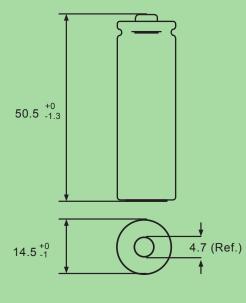

## Model No.: GP200AAHC

Unit : mm

#### **Specifications :**

- GP ReCyko<sup>+</sup> Rechargeable battery
- Nickel Metal Hydride chemistry
- AA size
- Rated capacity 2000mAh
- Nominal voltage 1.2V
- Gross weight ~28g