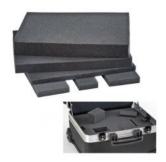

#### **Features**

- 1 lid tool pallet with PSS™ system on both sides
- 1 bottom tool pallet with PSS™ on one side

# Accessories ROCK TURTLE PSS

**FOAM ROCK** 

**LOCK BELT** 

WL01

WL02

WL03

**WL04** 

WL05