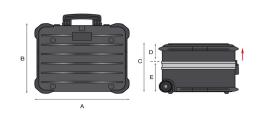

## **ROCK TURTLE PSS**

High thickness polyethylene tool trolley

### **EAN**

8024482178707

| Technical features      | А                | В      | С      | D      | Е     |
|-------------------------|------------------|--------|--------|--------|-------|
| mm internal dimensions  | 470              | 390    | 320    | 110    | 210   |
|                         | Weight Kg 9,40   |        |        |        |       |
| inc internal dimensions | 18 1/2           | 15 3/8 | 12 5/8 | 4 5/16 | 8 1/4 |
|                         | Weight lbs 20.72 |        |        |        |       |

## **ROCK TURTLE PSS**

High thickness polyethylene tool trolley

Indestructible tool case made entirely of HDPE resin, a real shield against accidental shocks. Special extra thick aluminium trim for tight closure. High capacity case with reinforced corners, ideal for air travelling engineers that carry both tools, spare parts and components. Airport handling resistant.