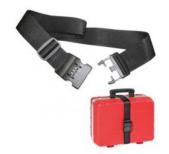

# Accessories ROCK TURTLE PSS

**FOAM ROCK** 

**LOCK BELT** 

WL01

WL02

WL03

**WL04** 

WL05