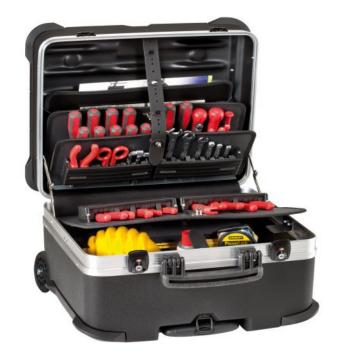

#### **General features**

- document wallet
- 2 metal TSA locks with keys
- 1 handle with ergonomically designed grip and extreme load capacity
- Telescopic handle and large wheels provided with ball bearings for easy transport
- large base area for tools, power tools, accessories and spare parts
- steel piano hinge riveted in several points
- 2 metal lid safety support stays
- 2 small component boxes
- stackability

#### **Features**

- 1 lid tool pallet with PSS™ system on both sides
- 1 bottom tool pallet with PSS™ on one side