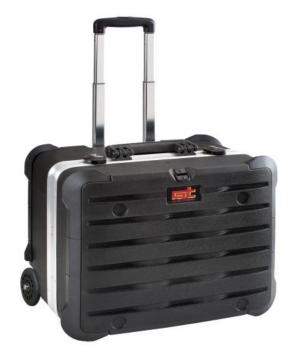

## **ROCK TURTLE PSS**

High thickness polyethylene tool trolley

## **ROCK TURTLE PSS**

High thickness polyethylene tool trolley

Indestructible tool case made entirely of HDPE resin, a real shield against accidental shocks. Special extra thick aluminium trim for tight closure. High capacity case with reinforced corners, ideal for air travelling engineers that carry both tools, spare parts and components. Airport handling resistant.