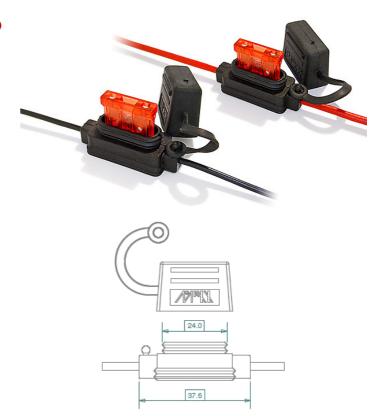

## splash waterproof holder H1325-H1335, normOTO fuse

- 1.5 mm² black or 2.5mm² red cable, 235mm each side
- Box-type phosphor bronze CuSn fuse receptacles
- Splash waterproof with cover ( IP56 )
- Self-extinguishing body and cover materials

| iMaXX ref. | Cable              | Cable Color | Note           |
|------------|--------------------|-------------|----------------|
| H1325      | 1.5mm <sup>2</sup> | Black       | includes Cover |
| H1335      | 2.5mm <sup>2</sup> | Red         | includes Cover |