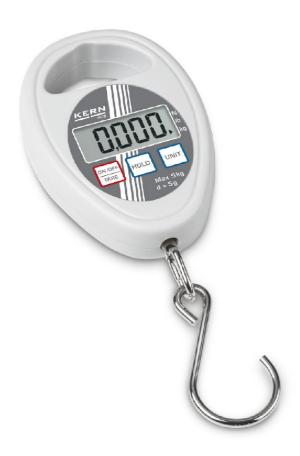

# KERN HDB5K5N

Convenient, economical and always handy â now also as high-capacity XL-version

| Measuring system                                |                      |
|-------------------------------------------------|----------------------|
| Adjustment options:                             | External calibration |
| Linearity:                                      | 15 g                 |
| Precision (of [Max]):                           | 0,500 %              |
| Readability [d]:                                | 5 g                  |
| Recommended adjusting weight:                   | 5 kg (M1)            |
| Repeatability:                                  | 5 g                  |
| Resolution:                                     | 1000                 |
| Stabilisation time under laboratory conditions: | 2 s                  |
| Warm up time:                                   | 10 min               |
| Weighing capacity [Max]:                        | 5 kg                 |
| Weighing system:                                | Strain gauge         |
| Weighing units:                                 | lb N kg              |

| Display                       |          |
|-------------------------------|----------|
| Display digit height (large): | 1,200 cm |
| Functions                     |          |

| Data hold function: | yes |
|---------------------|-----|

| Construction                        |                  |
|-------------------------------------|------------------|
| Casing material:                    | Plastic          |
| Dimensions housing (WxDxH):         | 72 x 25 x 105 mm |
| Overall dimensions mounted (WxDxH): | 185 x 72 x 25 mm |