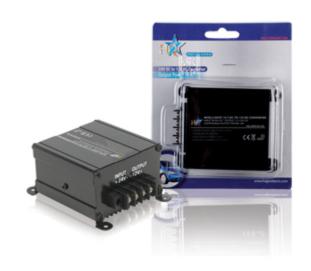

## Power Converter 24 VDC - DC 12 V 10 A

## **General information**

Switching converter for connecting 12V equipment to 24V battery. This fused converter has got output short circuit protection, overheating protection and overload protection. With E-mark approval, which is obliged since October 2002.

| Specifications     |                |  |
|--------------------|----------------|--|
| Height:            | 45 mm          |  |
| Width:             | 73 mm          |  |
| Fuse:              | Yes            |  |
| Output current:    | 10 A           |  |
| Input type:        | Screw Terminal |  |
| Output voltage:    | DC 12 V        |  |
| Output Current:    | 10 A           |  |
| Weight:            | 260 g          |  |
| Input voltage:     | 24 VDC         |  |
| Output power:      | 120 W          |  |
| Output voltage:    |                |  |
| Number of sockets: | 1              |  |
| Socket type:       | Screw Terminal |  |
| Length:            | 70 mm          |  |