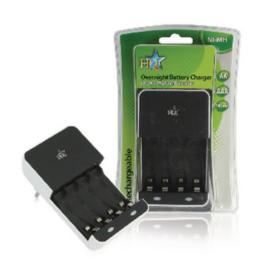

# **NiMH Battery Charger AA/AAA**

#### **General information**

Overnight Ni-MH battery charger for AA / AAA batteries that will extend the lifecycle of rechargeable batteries up to 1000 charge cycles.

#### **Specifications**

Indication of charging status: LED

Charger type: Home Plug-In Input voltage: 230 VAC

Safety functions: Reverse Battery-Polarity

Protection

No. of batteries supported: 2

No. of batteries supported: 4

Power plug: Euro / Type C (CEE 7/16)

Battery type: AA

Battery type: AAA

Technology: NiMH

Output voltage: 1.2 VDC

## **Package contents**

- Battery charger
- Manual