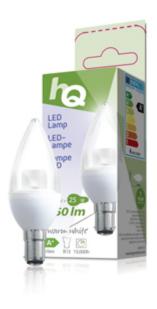

## **LED lamp candle B15 3.5 W 250 lm 2700K**

## **General information**

Candle-shaped LED lamp with B15 cap, 250 lumen and a very low power consumption of 3.5 watts to replace traditional 25-watt incandescent lamps and gain immediate energy savings.

It spreads a warm white light with a colour temperature of 2,700 kelvin.

| Specifications                  |                   |
|---------------------------------|-------------------|
| Lamp Type:                      | LED               |
| Lamp Shape:                     | Candle            |
| Socket:                         | B15               |
| Wattage:                        | 3.5 W             |
| Voltage:                        | 220 - 240 V       |
| Replacement Wattage:            | 25 W              |
| Light Colour:                   | Warm White        |
| Energy Class:                   | A+                |
| Lumen:                          | 250 lm            |
| Colour Temperature:             | 2700 K            |
| Life Span:                      | 15000 h           |
| Beam Angle:                     | 200 °             |
| Dimmable:                       | No                |
| Glass Style:                    | Clear             |
| Energy consumption:             | 4 kWh / 1000h     |
| Height:                         | 105 mm            |
| Diameter:                       | 38 mm             |
| Warm Up time 60% brightness:    | Instant sec.      |
| Switch Cycles:                  | 20000             |
| HG:                             | None mg Milligram |
| Power Factor:                   | 0.4               |
| Starting Time:                  | 0 sec.            |
| Ra Value:                       | 80                |
| Lumen Maintenance Factor (LMF): | 0.7               |
| Color Consistency (SDCM):       | 6                 |