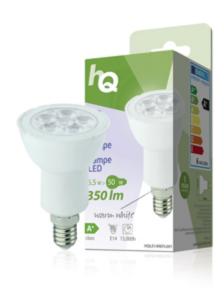

## LED lamp reflector E14 5.5 W 350 lm 2700K

## **General information**

Reflector-shaped LED lamp with E14 cap, 350 lumen and a very low power consumption of 5.5 watts to replace traditional 50-watt incandescent lamps and gain immediate energy savings.

It spreads a warm white light with a colour temperature of 2,700 kelvin.

| Specifications                  |                   |
|---------------------------------|-------------------|
| Lamp Type:                      | LED               |
| Lamp Shape:                     | Reflector         |
| Socket:                         | E14               |
| Wattage:                        | 5.5 W             |
| Voltage:                        | 220 - 240 V       |
| Replacement Wattage:            | 50 W              |
| Light Colour:                   | Warm White        |
| Energy Class:                   | A+                |
| Lumen:                          | 350 lm            |
| Colour Temperature:             | 2700 K            |
| Life Span:                      | 15000 h           |
| Beam Angle:                     | 36 °              |
| Dimmable:                       | No                |
| Glass Style:                    | Reflector         |
| Candela:                        | 900 cd            |
| Energy consumption:             | 6 kWh / 1000h     |
| Height:                         | 82 mm             |
| Diameter:                       | 50 mm             |
| Warm Up time 60% brightness:    | Instant sec.      |
| Switch Cycles:                  | 20000             |
| HG:                             | None mg Milligram |
| Power Factor:                   | 0.7               |
| Starting Time:                  | 0 sec.            |
| Ra Value:                       | 80                |
| Lumen Maintenance Factor (LMF): | 0.7               |
| Color Consistency (SDCM):       | 6                 |
|                                 |                   |