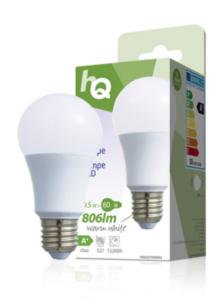

## LED lamp A60 E27 9.5 W 806 lm 2700K

## **General information**

A60-shaped LED lamp with E27 cap, 806 lumen and a very low power consumption of 9.5 watts to replace traditional 60-watt incandescent lamps and gain immediate energy savings.

It spreads a warm white light with a colour temperature of 2,700 kelvin.

| Specifications                  |                   |
|---------------------------------|-------------------|
| Lamp Type:                      | LED               |
| Lamp Shape:                     | A60               |
| Socket:                         | E27               |
| Wattage:                        | 9.5 W             |
| Voltage:                        | 220 - 240 V       |
| Replacement Wattage:            | 60 W              |
| Light Colour:                   | Warm White        |
| Energy Class:                   | A+                |
| Lumen:                          | 806 lm            |
| Colour Temperature:             | 2700 K            |
| Life Span:                      | 15000 h           |
| Beam Angle:                     | 220 °             |
| Dimmable:                       | No                |
| Glass Style:                    | Frosted           |
| Energy consumption:             | 10 kWh / 1000h    |
| Height:                         | 115 mm            |
| Diameter:                       | 60 mm             |
| Warm Up time 60% brightness:    | Instant sec.      |
| Switch Cycles:                  | 20000             |
| HG:                             | None mg Milligram |
| Power Factor:                   | 0.7               |
| Starting Time:                  | 0 sec.            |
| Ra Value:                       | 80                |
| Lumen Maintenance Factor (LMF): | 0.7               |
| Color Consistency (SDCM):       | 6                 |