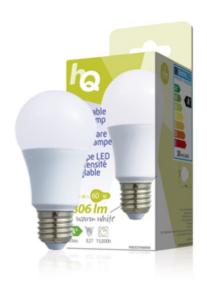

## **Dimmable LED lamp A60 E27 9.5 W 806 Im 2700K**

## **General information**

Dimmable, A60-shaped LED lamp with E27 cap, 806 lumen and a very low power consumption of 9.5 watts to replace traditional 60-watt incandescent lamps and gain immediate energy savings.

It spreads a warm white light with a colour temperature of 2,700 kelvin.

| Specifications                  |                   |
|---------------------------------|-------------------|
| Lamp Type:                      | LED               |
| Lamp Shape:                     | A60               |
| Socket:                         | E27               |
| Wattage:                        | 9.5 W             |
| Voltage:                        | 220 - 240 V       |
| Replacement Wattage:            | 60 W              |
| Light Colour:                   | Warm White        |
| Energy Class:                   | A+                |
| Lumen:                          | 806 lm            |
| Colour Temperature:             | 2700 K            |
| Life Span:                      | 15000 h           |
| Beam Angle:                     | 220 °             |
| Dimmable:                       | Yes               |
| Glass Style:                    | Frosted           |
| Energy consumption:             | 10 kWh / 1000h    |
| Height:                         | 115 mm            |
| Diameter:                       | 60 mm             |
| Warm Up time 60% brightness:    | Instant sec.      |
| Switch Cycles:                  | 20000             |
| HG:                             | None mg Milligram |
| Power Factor:                   | 0.7               |
| Starting Time:                  | 0 sec.            |
| Ra Value:                       | 80                |
| Lumen Maintenance Factor (LMF): | 0.7               |
| Color Consistency (SDCM):       | 6                 |

## **Sales information**

Order code: HQLE27A60004

Product description: Dimmable LED lamp A60 E27 9.5 W

806 lm 2700K

Packaging: Giftbox with eurolock

Brand name: HQ

| Quantity | LxWxH (mm)  | Weight   |
|----------|-------------|----------|
| 1        | 65x65x150   | 88 gr.   |
| 10       | 140x140x330 | 1020 gr. |