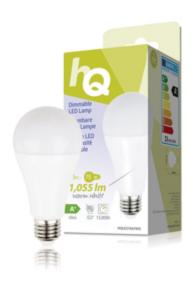

## Dimmable LED lamp A67 E27 13 W 1 055 lm 2700K

## **General information**

Dimmable, A67-shaped LED lamp with E27 cap, 1 055 lumen and a very low power consumption of 13 watts to replace traditional 75-watt incandescent lamps and gain immediate energy savings.

It spreads a warm white light with a colour temperature of 2,700 kelvin.

| Specifications                  |                   |
|---------------------------------|-------------------|
| Lamp Type:                      | LED               |
| Lamp Shape:                     | A67               |
| Socket:                         | E27               |
| Wattage:                        | 13 W              |
| Voltage:                        | 220 - 240 V       |
| Replacement Wattage:            | 75 W              |
| Light Colour:                   | Warm White        |
| Energy Class:                   | A+                |
| Lumen:                          | 1055 lm           |
| Colour Temperature:             | 2700 K            |
| Life Span:                      | 15000 h           |
| Beam Angle:                     | 220 °             |
| Dimmable:                       | Yes               |
| Glass Style:                    | Reflector         |
| Energy consumption:             | 13 kWh / 1000h    |
| Height:                         | 136 mm            |
| Diameter:                       | 67 mm             |
| Warm Up time 60% brightness:    | Instant sec.      |
| Switch Cycles:                  | 20000             |
| HG:                             | None mg Milligram |
| Power Factor:                   | 0.9               |
| Starting Time:                  | 0 sec.            |
| Ra Value:                       | 80                |
| Lumen Maintenance Factor (LMF): | 0.7               |
| Color Consistency (SDCM):       | 6                 |