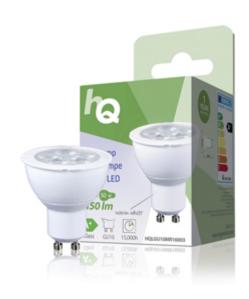

## **General information**

MR16-shaped LED lamp with GU10 cap, 350 lumen and a very low power consumption of 5.5 watts to replace traditional 50-watt incandescent lamps and gain immediate energy savings.

It spreads a warm white light with a colour temperature of 2,700 kelvin.

| Specifications                  |                   |
|---------------------------------|-------------------|
| Lamp Type:                      | LED               |
| Lamp Shape:                     | MR16              |
| Socket:                         | GU10              |
| Wattage:                        | 5.5 W             |
| Voltage:                        | 220 - 240 V       |
| Replacement Wattage:            | 50 W              |
| Light Colour:                   | Warm White        |
| Energy Class:                   | A+                |
| Lumen:                          | 350 lm            |
| Colour Temperature:             | 2700 K            |
| Life Span:                      | 15000 h           |
| Beam Angle:                     | 36 °              |
| Dimmable:                       | No                |
| Glass Style:                    | Reflector         |
| Candela:                        | 900 cd            |
| Energy consumption:             | 6 kWh / 1000h     |
| Height:                         | 54 mm             |
| Diameter:                       | 50 mm             |
| Warm Up time 60% brightness:    | Instant sec.      |
| Switch Cycles:                  | 20000             |
| HG:                             | None mg Milligram |
| Power Factor:                   | 0.7               |
| Starting Time:                  | 0 sec.            |
| Ra Value:                       | 80                |
| Lumen Maintenance Factor (LMF): | 0.7               |
| Color Consistency (SDCM):       | 6                 |

## **Sales information**

Order code: **HQLGU10MR16003** 

Product description: LED lamp MR16 GU10 5.5 W 350 lm

2700K

Packaging: Giftbox with eurolock

Brand name: HQ

| Quantity | LxWxH (mm)              | Weight            |
|----------|-------------------------|-------------------|
| 1        | 55x55x100<br>115x90x275 | 56 gr.<br>635 gr. |