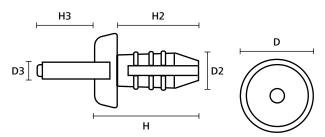

HTWD-R4 and HTWD-R6 Rivet.

| MATERIAL                     | Polyamide 6 (PA6) |
|------------------------------|-------------------|
| <b>Operating Temperature</b> | -40 °C to +80 °C  |
| Flammability                 | UL 94 V2          |

HF

RoHS

HTWD-R4, -R6

| ТҮРЕ     | Height<br>(H) | Height<br>(H2) | Height<br>(H3) | Ø<br>(D) | Ø<br>(D2) | Ø<br>(D3) | Colour      | Pack<br>Cont. | Article-No. |
|----------|---------------|----------------|----------------|----------|-----------|-----------|-------------|---------------|-------------|
| HTWD-R4  | 14.0          | 12.0           | 11.5           | 9.0      | 5.0       | 2.0       | Blue (BU)   | 1,000 pcs.    | 181-42400   |
| HTWD-R6  | 16.0          | 12.7           | 13.0           | 11.0     | 6.0       | 3.0       | Black (BK)  | 250 pcs.      | 181-42600   |
| птүүр-кө | 16.0          | 14.0           | 13.5           | 11.0     | 7.5       | 4.0       | Orange (OG) | 500 pcs.      | 181-42500   |

All dimensions in mm. Subject to technical changes. Minimum Order Quantity (MOQ) may differ from package content.