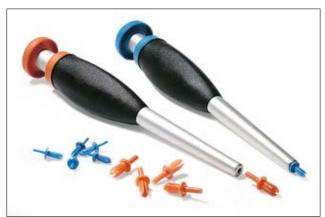

## For inserting R4 and R6 rivets HelaDuct HTWD-RT4 and HTWD-RT6 Rivet Tools

HelaDuct HTWD-RT4 and HTWD-RT6 tools are used to insert HTWD-R4 and HTWD-R6 rivets into fixing holes and thus mounting ducts without the use of screws.

### Features and benefits

- Durable and reliable
- Long aluminum body enables insertion even into very high ducts
- Soft plastic ergonomic handle
- · Colour-coded for easy identification for use with correct rivets

Rivet Tools HTWD-RT4, -RT6.

MATERIAL

Metal (MET), Plastic (PL)

**RoHS** 

| ТҮРЕ     | For Wiring Duct Rivets | Colour      | Article-No. |  |
|----------|------------------------|-------------|-------------|--|
| HTWD-RT4 | R4                     | Blue (BU)   | 181-41542   |  |
| HTWD-RT6 | R6                     | Orange (OG) | 181-41564   |  |