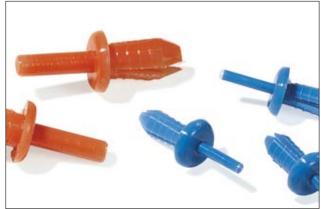

## For installing wiring ducts into fixing holes HelaDuct HTWD-R4 and HTWD-R6 rivets

HTWD-R4 and HTWD-R6 are used to rapidly mount and secure wiring ducts into fixing holes without the use of screws.

#### Features and benefits

- Very good mechanical properties
- Good resistance to vibration
- Easily and rapidly applied with HTWD-RT4 and HTWD-RT6 rivet tools
- Colour-coded for easy identification for use with rivet tools

HF

RoHS

HTWD-R4, -R6

| ТҮРЕ     | Height<br>(H) | Height<br>(H2) | Height<br>(H3) | Ø<br>(D) | Ø<br>(D2) | Ø<br>(D3) | Colour      | Pack<br>Cont. | Article-No. |
|----------|---------------|----------------|----------------|----------|-----------|-----------|-------------|---------------|-------------|
| HTWD-R4  | 14.0          | 12.0           | 11.5           | 9.0      | 5.0       | 2.0       | Blue (BU)   | 1,000 pcs.    | 181-42400   |
| HTWD-R6  | 16.0          | 12.7           | 13.0           | 11.0     | 6.0       | 3.0       | Black (BK)  | 250 pcs.      | 181-42600   |
| птүүр-кө | 16.0          | 14.0           | 13.5           | 11.0     | 7.5       | 4.0       | Orange (OG) | 500 pcs.      | 181-42500   |