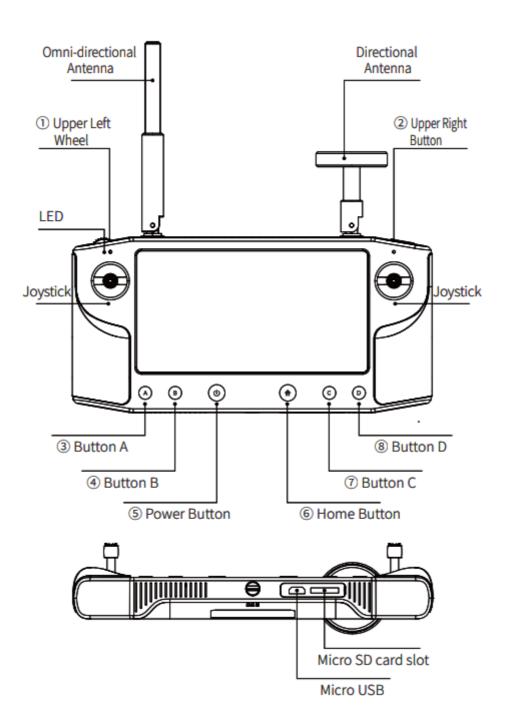

**Dimensions:** 217×106.5x31mm (w/o antennas, joysticks)

**Screen:** 5.46 inch, 1080P, 16 million colors, capacitive touch screen

**Audio:** 1 x built-in speaker, 2 x built-in microphone

Remote control: 2 x joystick, 1 x wheel, 6 x button (w. blacklight), 1 x upper right

button

**Communication:** WIFI/GPS 2.4GHz on the controller side

**LED:** 2 x tricolor LED (left, right)

**Interface:** 1 x MicroUSB, 1 x Micro SD card slot (extendable to max. 64GB)

**Antenna:** 1 x detachable directional (5dBi), 1 x detachable Omni-directional (2dBi),

built-in WIFI antenna, built-in GPS antenna, external GPS antenna interface

**Power:** 4950mAh built-in Lipo Battery Charging: Support micro USB 5V 2A charging **Power consumption:** < 4W average (With transmission on, medium screen brightness,