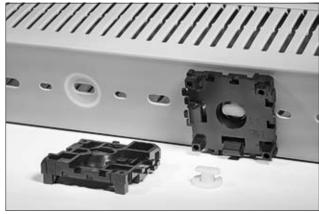

## HelaDuct HTWD-RB Rail Mounting Blocks

HelaDuct HTWD-RB is used fix wiring ducts or other elements firmly to DIN rail.

## **Features and benefits**

- Easily snapped onto DIN rail
- Rapidly fixed to wiring duct with a HTWD-TL mount
- Assembly direction of wiring duct can be either parallel or perpendicular to DIN rail

HTWD-RB Rail Mounting Block