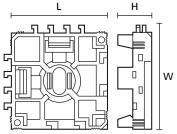

HTWD-RB rail mounting blocks for mounting ducts to DIN rails.

| MATERIAL                     | Polyamide 6.6 (PA66) |  |  |
|------------------------------|----------------------|--|--|
| <b>Operating Temperature</b> | -40 °C to +80 °C     |  |  |
| Flammability                 | UL94 V2              |  |  |

| ТҮРЕ    | Width<br>(W) | Length<br>(L) | Height<br>(H) | Colour     | Pack<br>Cont. | Article-No. |
|---------|--------------|---------------|---------------|------------|---------------|-------------|
| HTWD-RB | 50           | 50            | 14            | Black (BK) | 25 pcs.       | 181-45130   |