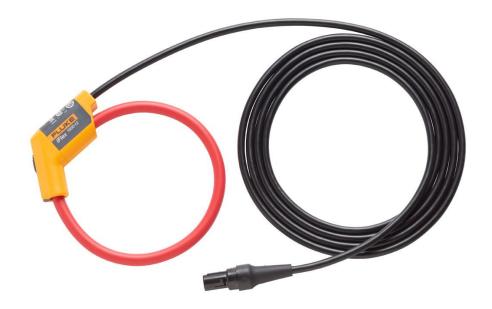

### Product overview: Fluke i17XX-flex1500 iFlex® Current Clamp

The Fluke 17XX 12 inch iFlex flexible current probes measure to 1500A AC while providing the ultimate measurement flexibility. The iFlex probes connect directly to the 173X Energy or Power Logger, displaying current measurements without error prone scaling factors. The 1.8 m (6 ft) cord allows separation between the measurement location and the energy logger making it easier to view the display. Fluke 17XX iFlex cables are available in 12, 24, and 36 inch models.

#### i17XX-flex1500

1500A 12 inch iFlex® Current Clamps