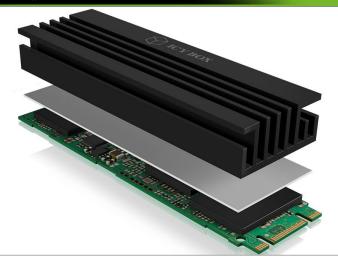

## Stay cool

The principle is passive cooling for M.2 SSDs with a length of up to 80 mm, which results in more power. For easy installation everything is included in the package.

M.2 support M.2 2280, 22 x 80 mm

Silicone rings

Silicone thermal pads Material: Silicone

Thermal conductivity: 1.5 W/mK Operating temperature: -20° C ~ 180° C

2x Blue:  $70 \times 20 \times 1$  mm (main pad at the top of M.2)

## Silicone rings

Because of the little silicone rings the cooling plates can be fixed on the M.2 SSD. you can remove the cooling plates any time.

## Thermal pads

Thermal plates are just as heat-conduction paste a medium to optimate the derivation of the heat loss of electronic components.