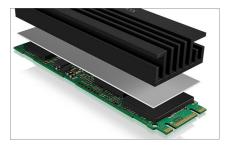

## Silicone rings

Because of the little silicone rings the cooling plates can be fixed on the M.2 SSD. you can remove the cooling plates any time.

## Thermal pads

Thermal plates are just as heat-conduction paste a medium to optimate the derivation of the heat loss of electronic components.

### Cooling plates

The thermal aluminium fins extend the surface to make sure that more heat can be given off to the surrounding area to optimate the performance once again.

Logistical data

Packing unit: 68 pcs./carton
Total weight: 6.3 kg/carton
Gross weight: (with packing): 0.084 kg
Net weight: 0.018 kg