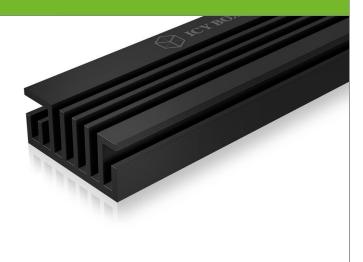

### Cooling plates

The thermal aluminium fins extend the surface to make sure that more heat can be given off to the surrounding area to optimate the performance once again.

Logistical data

Packing unit: 68 pcs./carton
Total weight: 6.3 kg/carton
Gross weight: (with packing): 0.084 kg
Net weight: 0.018 kg