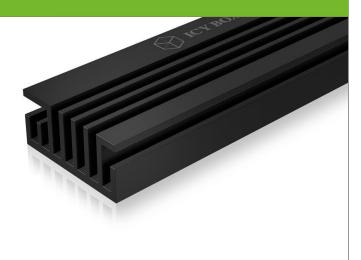

## ICY BOX IB-M2HS-70

### Heat sink for M.2 SSD

#### Key features

- Passive heat sink for M.2 2280 SSD
- Improves the heat distribution of M.2 SSDs
- Includes 3x two silicone thermal pads to conduct heat
- Can be used on motherboards or M.2 adapters
- Easy to install, easy to remove, low profile