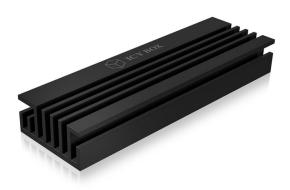

### Cooling plates

The thermal aluminium fins extend the surface to make sure that more heat can be given off to the surrounding area to optimate the performance once again.

Logistical data

Packing unit: 68 pcs./carton
Total weight: 6.3 kg/carton
Gross weight: (with packing): 0.084 kg
Net weight: 0.018 kg