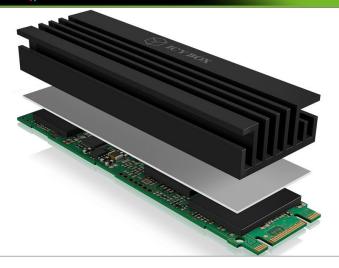

## Stay cool

The principle is passive cooling for M.2 SSDs with a length of up to 80 mm, which results in more power. For easy installation everything is included in the package.

M.2 support M.2 2280, 22 x 80 mm

Silicone rings

Silicone thermal pads Material: Silicone

Thermal conductivity: 1.5 W/mK Operating temperature: -20° C ~ 180° C

2x Blue:  $70 \times 20 \times 1$  mm (main pad at the top of M.2)

## Silicone rings

Because of the little silicone rings the cooling plates can be fixed on the M.2 SSD. you can remove the cooling plates any time.

## Thermal pads

Thermal plates are just as heat-conduction paste a medium to optimate the derivation of the heat loss of electronic components.