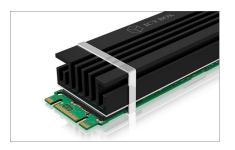

## Stay cool

The principle is passive cooling for M.2 SSDs with a length of up to 80 mm, which results in more power. For easy installation everything is included in the package.

M.2 support M.2 2280, 22 x 80 mm

Silicone rings

Silicone thermal pads Material: Silicone

Thermal conductivity: 1.5 W/mK Operating temperature: -20° C ~ 180° C

2x Blue:  $70 \times 20 \times 1$  mm (main pad at the top of M.2)