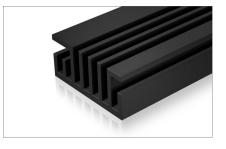

### Cooling plates

The thermal aluminium fins extend the surface to make sure that more heat can be given off to the surrounding area to optimate the performance once again.

Logistical data

Packing unit: 68 pcs./carton
Total weight: 6.3 kg/carton
Gross weight: (with packing): 0.084 kg
Net weight: 0.018 kg