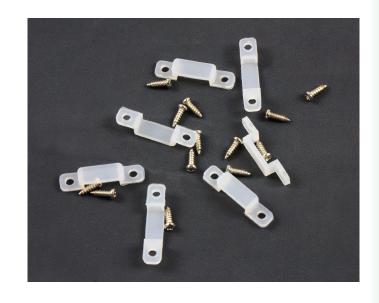

Available in different Strip width options: 4, 6, 8, 10, 12, and 14mm.

The brackets are supplied in a bag of 8 with 16 screws. The bracket needs to be attached between LEDs, not on top of them – as shown in the image.