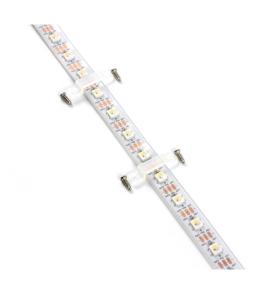

Available in different Strip width options: 4, 6, 8, 10, 12, and 14mm.

The brackets are supplied in a bag of 8 with 16 screws. The bracket needs to be attached between LEDs, not on top of them – as shown in the image.