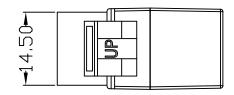

## **Specifications**

- Dimensions: 33 x 16.17 x 22.5mm (LxWxH)
- Colour: black
- Materials: ABS UL94V-0
- Connector: gold plated 19 pin contacts
- Packaging: Supplied in individual polythene bags, then in bags of 20.

## ROHS Compliant Code: KCHDbk

| ALL MEASUREMENTS IN MM |       |
|------------------------|-------|
| LIMITO                 | В     |
| LIMITS                 |       |
| <10                    | ±0.05 |
| 10~50                  | ±0.10 |
| 50~120                 | ±0.15 |
| 120~300                | ±0.20 |
| 300~500                | ±0.25 |
| 500~1000               | ±0.30 |
| 1000~1500              | ±0.35 |
| ANGLE                  | ±0.5° |