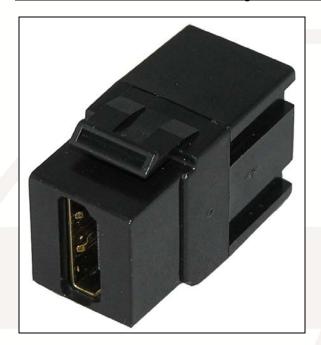

## **HDMI** female to female keystone coupler

**HDMI** female to female keystone coupler (KCHDbk)

This HDMI female to female coupler can be used for easy snap-in mounting in a keystone patch panel, face plate or surface-mount box. It allows a connection in the end user's custom wall plate or panel and features gold-plated female connectors to assist HDMI high speed signal.

## Features

- Keystone style HDMI Female/Female coupler
- HDMI High Speed compatible, supports HDMI 1.4 and 2.0
- Gold plated connectors and contacts for maximum signal quality and integrity
- Designed to fit industry standard keystone outlets and patch panels
- Available as part of our innovative new panel mount coupler (KCHDbkpm), designed for easy mounting on panels of virtually any thickness