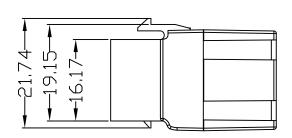

## **Specifications**

- Dimensions: 33 x 16.17 x 22.5mm (LxWxH)
- Colour: black
- Materials: ABS UL94V-0
- Connector: gold plated 19 pin contacts
- Packaging: Supplied in individual polythene bags, then in bags of 20.

## ROHS Compliant Code: KCHDbk

| ALL MEASUREMENTS IN MM |       |
|------------------------|-------|
| LIMITO                 | В     |
| LIMITS                 |       |
| <10                    | ±0.05 |
| 10~50                  | ±0.10 |
| 50~120                 | ±0.15 |
| 120~300                | ±0.20 |
| 300~500                | ±0.25 |
| 500~1000               | ±0.30 |
| 1000~1500              | ±0.35 |
| ANGLE                  | ±0.5° |