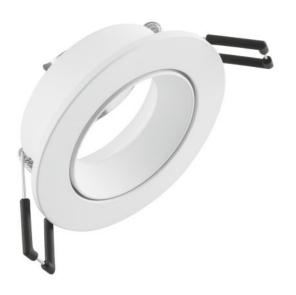

# PL-CN50 -ROUND-RING

PrevaLED COIN - Rings | - Accessories

## Product family features

- Round rings for installation of PL COIN in the ceiling
- Matt white installation ring can be swivelled round

# Product family benefits

- Easy to install

## Areas of application

- Hospitality, hotels, restaurants
- Shop lighting
- Museums, galleries