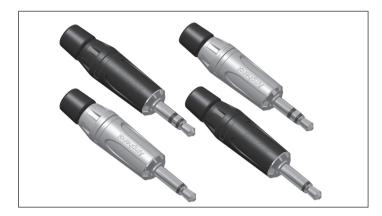

#### Features:

- Mono or TRS (Stereo).
- · AX Series inspired shell design.
- Suits Cable 0.D from 2.5mm to 5mm (0.098" to 0.196")
- · Robust diecast shell in Satin nickel or Black finish.
- · Nickel or Gold contact plating.
- Flexible grommet cable protection.
- · Improved solderability.
- Precision machined contacts.
- · Standard or Bulk packaging.

Options: Black Shell, Gold contacts.

| PRODUCT - FIGURE                                                                                                                                                                                                                                                                                                                                                                                                                                                                                                                                                                                                                                                                                                                                                                                                                                                                                                                                                                                                                                                                                                                                                                                                                                                                                                                                                                                                                                                                                                                                                                                                                                                                                                                                                                                                                                                                                                                                                                                                                                                                                                               | DRAWING                                             | Dimensions in mm (inches)    | DESCRIPTION                                                                        | VARIATIONS           | PART NUMBER |
|--------------------------------------------------------------------------------------------------------------------------------------------------------------------------------------------------------------------------------------------------------------------------------------------------------------------------------------------------------------------------------------------------------------------------------------------------------------------------------------------------------------------------------------------------------------------------------------------------------------------------------------------------------------------------------------------------------------------------------------------------------------------------------------------------------------------------------------------------------------------------------------------------------------------------------------------------------------------------------------------------------------------------------------------------------------------------------------------------------------------------------------------------------------------------------------------------------------------------------------------------------------------------------------------------------------------------------------------------------------------------------------------------------------------------------------------------------------------------------------------------------------------------------------------------------------------------------------------------------------------------------------------------------------------------------------------------------------------------------------------------------------------------------------------------------------------------------------------------------------------------------------------------------------------------------------------------------------------------------------------------------------------------------------------------------------------------------------------------------------------------------|-----------------------------------------------------|------------------------------|------------------------------------------------------------------------------------|----------------------|-------------|
|                                                                                                                                                                                                                                                                                                                                                                                                                                                                                                                                                                                                                                                                                                                                                                                                                                                                                                                                                                                                                                                                                                                                                                                                                                                                                                                                                                                                                                                                                                                                                                                                                                                                                                                                                                                                                                                                                                                                                                                                                                                                                                                                | _                                                   | 49 [1.911"]                  | 3.5mm,<br>Mono Phone plug,<br>Diecast Shell,<br>Satin finish,<br>Flexible grommet. | Standard             | KM2P        |
|                                                                                                                                                                                                                                                                                                                                                                                                                                                                                                                                                                                                                                                                                                                                                                                                                                                                                                                                                                                                                                                                                                                                                                                                                                                                                                                                                                                                                                                                                                                                                                                                                                                                                                                                                                                                                                                                                                                                                                                                                                                                                                                                |                                                     |                              |                                                                                    | Gold Plated Contacts | KM2P-AU     |
|                                                                                                                                                                                                                                                                                                                                                                                                                                                                                                                                                                                                                                                                                                                                                                                                                                                                                                                                                                                                                                                                                                                                                                                                                                                                                                                                                                                                                                                                                                                                                                                                                                                                                                                                                                                                                                                                                                                                                                                                                                                                                                                                | T Am                                                |                              |                                                                                    | Bulk Pack            | KM2P BULK   |
|                                                                                                                                                                                                                                                                                                                                                                                                                                                                                                                                                                                                                                                                                                                                                                                                                                                                                                                                                                                                                                                                                                                                                                                                                                                                                                                                                                                                                                                                                                                                                                                                                                                                                                                                                                                                                                                                                                                                                                                                                                                                                                                                | 49 [1.911"]———————————————————————————————————      | 3.5mm,<br>Mono Phone plug,   | Standard                                                                           | KM2PB                |             |
|                                                                                                                                                                                                                                                                                                                                                                                                                                                                                                                                                                                                                                                                                                                                                                                                                                                                                                                                                                                                                                                                                                                                                                                                                                                                                                                                                                                                                                                                                                                                                                                                                                                                                                                                                                                                                                                                                                                                                                                                                                                                                                                                |                                                     |                              | Diecast Shell, Black finish, Flexible grommet.                                     | Gold Plated Contacts | KM2PB-AU    |
|                                                                                                                                                                                                                                                                                                                                                                                                                                                                                                                                                                                                                                                                                                                                                                                                                                                                                                                                                                                                                                                                                                                                                                                                                                                                                                                                                                                                                                                                                                                                                                                                                                                                                                                                                                                                                                                                                                                                                                                                                                                                                                                                |                                                     |                              |                                                                                    | Bulk Pack            | KM2PB BULK  |
| The same of the sa | 49 [1.911"]                                         | 3.5mm,<br>Stereo Phone plug, | Standard                                                                           | KS3P                 |             |
|                                                                                                                                                                                                                                                                                                                                                                                                                                                                                                                                                                                                                                                                                                                                                                                                                                                                                                                                                                                                                                                                                                                                                                                                                                                                                                                                                                                                                                                                                                                                                                                                                                                                                                                                                                                                                                                                                                                                                                                                                                                                                                                                |                                                     |                              | Diecast Shell, Satin finish, Flexible grommet.                                     | Gold Plated Contacts | KS3P-AU     |
|                                                                                                                                                                                                                                                                                                                                                                                                                                                                                                                                                                                                                                                                                                                                                                                                                                                                                                                                                                                                                                                                                                                                                                                                                                                                                                                                                                                                                                                                                                                                                                                                                                                                                                                                                                                                                                                                                                                                                                                                                                                                                                                                |                                                     |                              |                                                                                    | Bulk Pack            | KS3P BULK   |
| The same                                                                                                                                                                                                                                                                                                                                                                                                                                                                                                                                                                                                                                                                                                                                                                                                                                                                                                                                                                                                                                                                                                                                                                                                                                                                                                                                                                                                                                                                                                                                                                                                                                                                                                                                                                                                                                                                                                                                                                                                                                                                                                                       | 49 [1.911"] — 5 0 0 0 0 0 0 0 0 0 0 0 0 0 0 0 0 0 0 |                              | 3.5mm,<br>Stereo Phone plug,                                                       | Standard             | KS3PB       |
|                                                                                                                                                                                                                                                                                                                                                                                                                                                                                                                                                                                                                                                                                                                                                                                                                                                                                                                                                                                                                                                                                                                                                                                                                                                                                                                                                                                                                                                                                                                                                                                                                                                                                                                                                                                                                                                                                                                                                                                                                                                                                                                                |                                                     | -35 [1.370"] - 5 5'          | Diecast Shell, Black finish, Flexible grommet.                                     | Gold Plated Contacts | KS3PB-AU    |
|                                                                                                                                                                                                                                                                                                                                                                                                                                                                                                                                                                                                                                                                                                                                                                                                                                                                                                                                                                                                                                                                                                                                                                                                                                                                                                                                                                                                                                                                                                                                                                                                                                                                                                                                                                                                                                                                                                                                                                                                                                                                                                                                | CI AM                                               |                              |                                                                                    | Bulk Pack            | KS3PB BULK  |