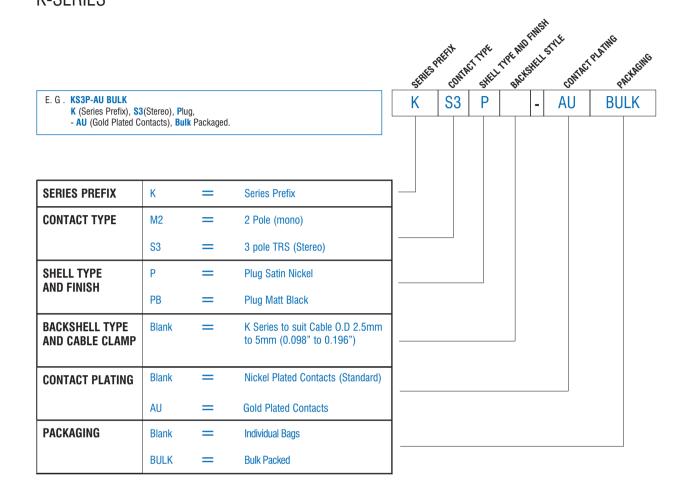

| CI AM                                               |                              |                                                                                    | Bulk Pack            | KS3PB BULK  |



## **Amphenol**

STANDARD DATA

### PART NUMBER BREAKDOWN

K-SERIES