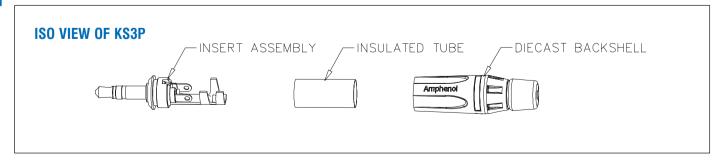

Options: Black Shell, Gold contacts.

| PRODUCT - FIGURE                                                                                                                                                                                                                                                                                                                                                                                                                                                                                                                                                                                                                                                                                                                                                                                                                                                                                                                                                                                                                                                                                                                                                                                                                                                                                                                                                                                                                                                                                                                                                                                                                                                                                                                                                                                                                                                                                                                                                                                                                                                                                                               | DRAWING                                             | Dimensions in mm (inches)    | DESCRIPTION                                                                        | VARIATIONS           | PART NUMBER |
|--------------------------------------------------------------------------------------------------------------------------------------------------------------------------------------------------------------------------------------------------------------------------------------------------------------------------------------------------------------------------------------------------------------------------------------------------------------------------------------------------------------------------------------------------------------------------------------------------------------------------------------------------------------------------------------------------------------------------------------------------------------------------------------------------------------------------------------------------------------------------------------------------------------------------------------------------------------------------------------------------------------------------------------------------------------------------------------------------------------------------------------------------------------------------------------------------------------------------------------------------------------------------------------------------------------------------------------------------------------------------------------------------------------------------------------------------------------------------------------------------------------------------------------------------------------------------------------------------------------------------------------------------------------------------------------------------------------------------------------------------------------------------------------------------------------------------------------------------------------------------------------------------------------------------------------------------------------------------------------------------------------------------------------------------------------------------------------------------------------------------------|-----------------------------------------------------|------------------------------|------------------------------------------------------------------------------------|----------------------|-------------|
|                                                                                                                                                                                                                                                                                                                                                                                                                                                                                                                                                                                                                                                                                                                                                                                                                                                                                                                                                                                                                                                                                                                                                                                                                                                                                                                                                                                                                                                                                                                                                                                                                                                                                                                                                                                                                                                                                                                                                                                                                                                                                                                                | _                                                   | 49 [1.911"]                  | 3.5mm,<br>Mono Phone plug,<br>Diecast Shell,<br>Satin finish,<br>Flexible grommet. | Standard             | KM2P        |
|                                                                                                                                                                                                                                                                                                                                                                                                                                                                                                                                                                                                                                                                                                                                                                                                                                                                                                                                                                                                                                                                                                                                                                                                                                                                                                                                                                                                                                                                                                                                                                                                                                                                                                                                                                                                                                                                                                                                                                                                                                                                                                                                |                                                     |                              |                                                                                    | Gold Plated Contacts | KM2P-AU     |
|                                                                                                                                                                                                                                                                                                                                                                                                                                                                                                                                                                                                                                                                                                                                                                                                                                                                                                                                                                                                                                                                                                                                                                                                                                                                                                                                                                                                                                                                                                                                                                                                                                                                                                                                                                                                                                                                                                                                                                                                                                                                                                                                | T Am                                                |                              |                                                                                    | Bulk Pack            | KM2P BULK   |
|                                                                                                                                                                                                                                                                                                                                                                                                                                                                                                                                                                                                                                                                                                                                                                                                                                                                                                                                                                                                                                                                                                                                                                                                                                                                                                                                                                                                                                                                                                                                                                                                                                                                                                                                                                                                                                                                                                                                                                                                                                                                                                                                | 49 [1.911"]———————————————————————————————————      | 3.5mm,<br>Mono Phone plug,   | Standard                                                                           | KM2PB                |             |
|                                                                                                                                                                                                                                                                                                                                                                                                                                                                                                                                                                                                                                                                                                                                                                                                                                                                                                                                                                                                                                                                                                                                                                                                                                                                                                                                                                                                                                                                                                                                                                                                                                                                                                                                                                                                                                                                                                                                                                                                                                                                                                                                |                                                     |                              | Diecast Shell, Black finish, Flexible grommet.                                     | Gold Plated Contacts | KM2PB-AU    |
|                                                                                                                                                                                                                                                                                                                                                                                                                                                                                                                                                                                                                                                                                                                                                                                                                                                                                                                                                                                                                                                                                                                                                                                                                                                                                                                                                                                                                                                                                                                                                                                                                                                                                                                                                                                                                                                                                                                                                                                                                                                                                                                                |                                                     |                              |                                                                                    | Bulk Pack            | KM2PB BULK  |
| The same of the sa | 49 [1.911"]                                         | 3.5mm,<br>Stereo Phone plug, | Standard                                                                           | KS3P                 |             |
|                                                                                                                                                                                                                                                                                                                                                                                                                                                                                                                                                                                                                                                                                                                                                                                                                                                                                                                                                                                                                                                                                                                                                                                                                                                                                                                                                                                                                                                                                                                                                                                                                                                                                                                                                                                                                                                                                                                                                                                                                                                                                                                                |                                                     |                              | Diecast Shell, Satin finish, Flexible grommet.                                     | Gold Plated Contacts | KS3P-AU     |
|                                                                                                                                                                                                                                                                                                                                                                                                                                                                                                                                                                                                                                                                                                                                                                                                                                                                                                                                                                                                                                                                                                                                                                                                                                                                                                                                                                                                                                                                                                                                                                                                                                                                                                                                                                                                                                                                                                                                                                                                                                                                                                                                |                                                     |                              |                                                                                    | Bulk Pack            | KS3P BULK   |
| The same                                                                                                                                                                                                                                                                                                                                                                                                                                                                                                                                                                                                                                                                                                                                                                                                                                                                                                                                                                                                                                                                                                                                                                                                                                                                                                                                                                                                                                                                                                                                                                                                                                                                                                                                                                                                                                                                                                                                                                                                                                                                                                                       | 49 [1.911"] — 5 0 0 0 0 0 0 0 0 0 0 0 0 0 0 0 0 0 0 |                              | 3.5mm,<br>Stereo Phone plug,                                                       | Standard             | KS3PB       |
|                                                                                                                                                                                                                                                                                                                                                                                                                                                                                                                                                                                                                                                                                                                                                                                                                                                                                                                                                                                                                                                                                                                                                                                                                                                                                                                                                                                                                                                                                                                                                                                                                                                                                                                                                                                                                                                                                                                                                                                                                                                                                                                                |                                                     | -35 [1.370"] - 5 5'          | Diecast Shell, Black finish, Flexible grommet.                                     | Gold Plated Contacts | KS3PB-AU    |
|                                                                                                                                                                                                                                                                                                                                                                                                                                                                                                                                                                                                                                                                                                                                                                                                                                                                                                                                                                                                                                                                                                                                                                                                                                                                                                                                                                                                                                                                                                                                                                                                                                                                                                                                                                                                                                                                                                                                                                                                                                                                                                                                | CI AM                                               |                              |                                                                                    | Bulk Pack            | KS3PB BULK  |