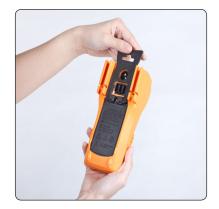

4) To disassemble, pull out

Follow the steps below for the **Keysight U1250 Series** assembly.

1) Flip the stand upwards and over its maximum reach until it is detached from its hinge.

2) Flip the stand over so that the stand's inner surface is facing the meter's rear.

3) Press the stand down into its hinge.

4) Tie the strap to the hinge.

Follow the steps below for the **Keysight U1230 Series** assembly.

1) Flip the stand upwards and over its maximum reach until it is detached from its hinge.