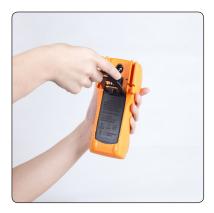

3) Press the stand down into its hinge.

4) Tie the strap to the hinge.

Follow the steps below for the **Keysight U1230 Series** assembly.

1) Flip the stand upwards and over its maximum reach until it is detached from its hinge.

2) Flip the stand over so that the stand's inner surface is facing the meter's rear.

3) Tie the strap to the hinge.

Follow the steps below for the **Keysight U1270 Series** assembly.

1) Insert the strap through the opening in the meter's rear.