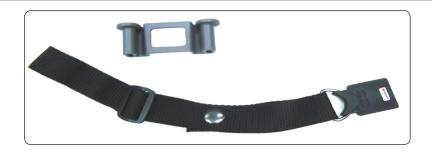

# Keysight U1171A Magnetic Hanging Kit

## **Operating Instructions**

This magnetic hanging kit is designed to be used with the Keysight U1240 Series, U1250 Series, U1230 Series, and U1270 Series handheld digital multimeters.

#### NOTE

The included bracket is only for use with the Keysight U1241/U1242B handheld digital multimeter.