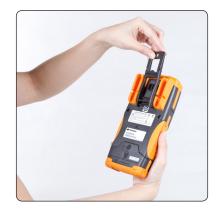

4) To disassemble, pull out

Follow the steps below for the **Keysight U1250 Series** assembly.

1) Flip the stand upwards and over its maximum reach until it is detached from its hinge.

2) Flip the stand over so that the stand's inner surface is facing the meter's rear.

3) Press the stand down into its hinge.

4) Tie the strap to the hinge.

Follow the steps below for the **Keysight U1230 Series** assembly.

1) Flip the stand upwards and over its maximum reach until it is detached from its hinge.