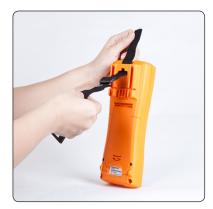

3) Press the stand down into its hinge.

4) Tie the strap to the hinge.

Follow the steps below for the **Keysight U1230 Series** assembly.

1) Flip the stand upwards and over its maximum reach until it is detached from its hinge.

2) Flip the stand over so that the stand's inner surface is facing the meter's rear.

3) Tie the strap to the hinge.

Follow the steps below for the **Keysight U1270 Series** assembly.

1) Insert the strap through the opening in the meter's rear.