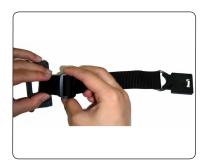

### Operation

Follow the steps below for the **Keysight U1240 Series** assembly.

1) Tie the strap to the adapter.

2) Insert the adapter to the instrument.

3) Snap the adapter tightly to secure the connection.

4) To disassemble, pull out

Follow the steps below for the **Keysight U1250 Series** assembly.

1) Flip the stand upwards and over its maximum reach until it is detached from its hinge.

2) Flip the stand over so that the stand's inner surface is facing the meter's rear.