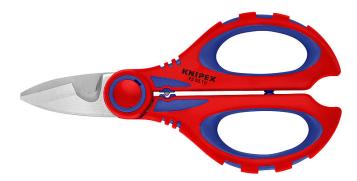

## **Electricians' Shears**

- Precisely ground blades with fine serration for a clean, non-slip cut
  Cutting edge with integrated cable cutter
- With plastic belt pouch
- Universal shears for electricians
- Handles with multi-component grips, fibreglass-reinforced
- Cutting edges made from stainless steel, hardness of cutting edges 56 HRC
- With crimp area for end sleeves (ferrules) up to 6.0 mm²