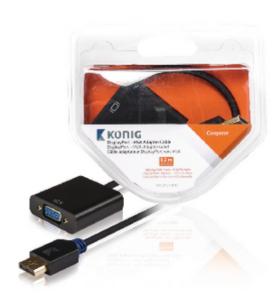

# DisplayPort Cable DisplayPort Male - VGA Female 0.20 m Anthracite

# Package contents 1x DisplayPort - VGA adapter cable