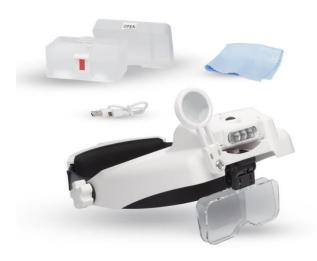

## **PRODUCT DATA SHEET**

Product Code: LC1769USB

Product Name: Lightcraft Professional LED Headband Magnifier with Bi-Plate Magnification

& Loupe

## **Features & Benefits:**

- 5 lenses with bi-plate magnification and fixed front lens
- 15 levels of magnification between 1.0x and 13.0x
- Focal lengths from 35 350mm (1.5- 14")
- Comfortable cushioned headband with lightweight visor
- Adjustable & removable LED spotlight with two brightness levels
- Built-in rechargeable battery

## **Description:**

Versatile headband magnifier ideal for precision tasks and detail work. The three lenses can be used in different combinations to give a range of 1.0- 13.0x magnification.

Features built-in LED spotlight for further accuracy.