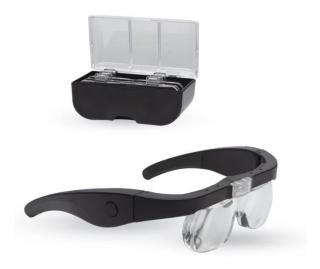

## **PRODUCT DATA SHEET**

Product Code: LC1790USB

Product Name: Lightcraft Pro LED Magnifier Glasses with 4 Lenses

## **Features & Benefits:**

- Robust frame with hardened lenses
- 4 precision ground lenses with magnification 1.5x, 2.5x, 3.5x & 5.0x.
- Focal lengths 100- 260mm (4- 10")
- Adjustable two-step LED spotlight
- Built-In rechargeable battery

## **Description:**

Sturdy magnifier glasses with LED spotlight, ideal for professional restoration, electronics & engineering work. Comfortable spectacle frame with non-slip arms & strong interchangeable single-lens magnifiers from 1.5x - 5.0x.