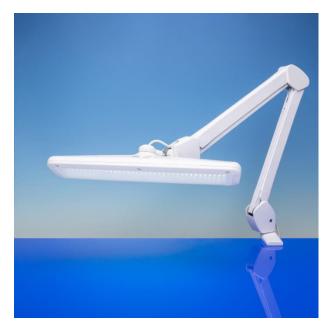

Product Code: LC8005LED

Product Name: Lightcraft Compact LED Task Lamp with Dimmer

## Features & Benefits:

• 72 SMD LEDs producing 6000-7000K light

with 90 CRI for improved colour rendering

- Shadow-free light with no heat emission
- Inbuilt dimmer switch
- Space-saving design with excellent light coverage
- Wide lamp head, perfect for lighting the whole workspace
- Includes table clamp

## **Description:**

Make the most of your space with this LED task lamp designed to fit a smaller area without compromising on lighting quality. Features step-less dimmer function & steady articulated arm for accurate positioning with no drift.