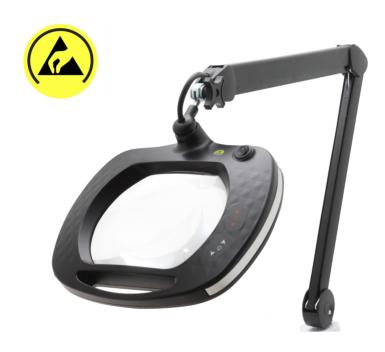

## **Product Datasheet**

Product code: LE-HDWWE5D

Product type: Magnifying LED Lamp

Made in: China

**Description:** Ideal-tek LE-HDWWE5D combines a magnifying lamp with a camera inspection system,

enabling direct image viewing on an HDMI monitor and image/video capture on the provided microSD Card. Additionally, it includes a USB output for connecting to computers. Its innovative feature allows team members to simultaneously observe subjects under the magnification lens in real-time while the user conducts an inspection through the lens. The ESD safe coating prevents damage to sensitive components from electrostatic discharge.

Picture:

**Product dimensions:** OAL 190.0 mm – 7.480 inch

Width 158.0 mm - 6.220 inch