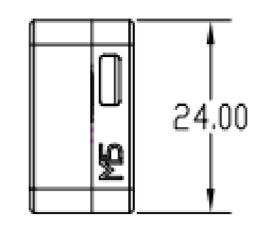

# Specification

| Resources                     | Parameters           |
|-------------------------------|----------------------|
| MCU                           | ESP32-S3FN8          |
| DCDC                          | SY8089               |
| IMU                           | MPU6886              |
| LCD                           | N085-1212TBWIG06-C08 |
| Operating temperature         | 0°C ~ 40°C           |
| Resolution                    | 128(H)RGB x 128(V)   |
| support voltage               | 5V                   |
| Power supply mode             | TYPE C               |
| output voltage                | 3.3V                 |
| IO interface × 6              | G5/G6/G7/G8/G38G39   |
| Screen communication protocol | SPI                  |
| Product Size                  | 24mm × 24mm × 13mm   |
| Package Size                  | 65mm × 44.5mm × 14mm |
| Product Weight                | 6.8g                 |
| Package Weight                | 10.9g                |

#### Module Size

UNIT:mm