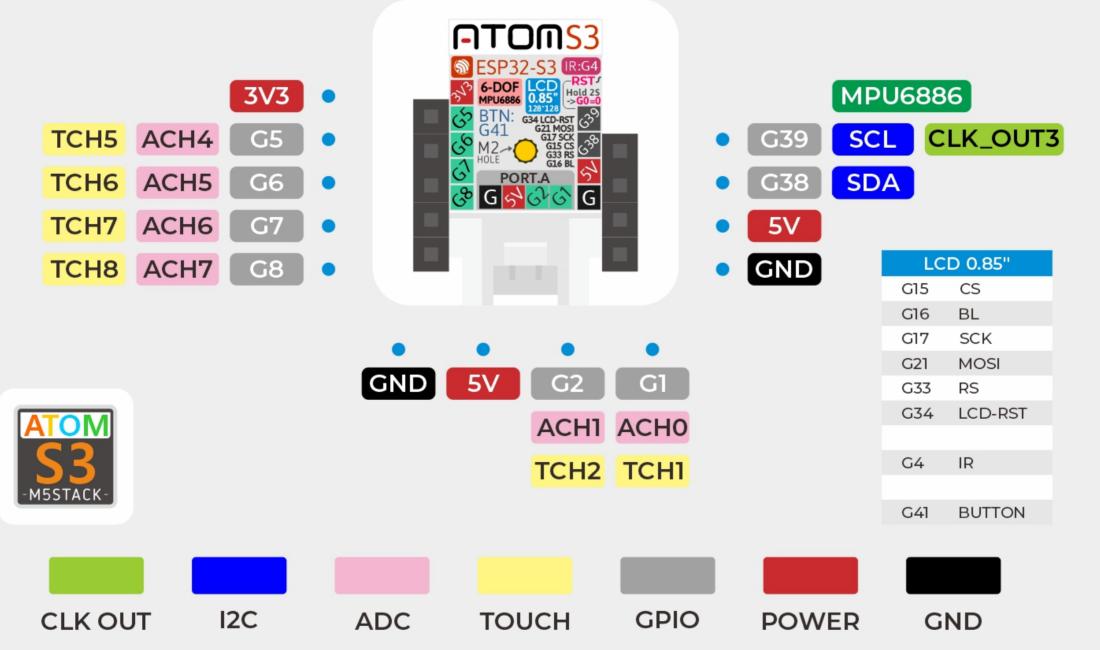

# Specification

| Resources                     | Parameters           |
|-------------------------------|----------------------|
| MCU                           | ESP32-S3FN8          |
| DCDC                          | SY8089               |
| IMU                           | MPU6886              |
| LCD                           | N085-1212TBWIG06-C08 |
| Operating temperature         | 0°C ~ 40°C           |
| Resolution                    | 128(H)RGB x 128(V)   |
| support voltage               | 5V                   |
| Power supply mode             | TYPE C               |
| output voltage                | 3.3V                 |
| IO interface × 6              | G5/G6/G7/G8/G38G39   |
| Screen communication protocol | SPI                  |
| Product Size                  | 24mm × 24mm × 13mm   |
| Package Size                  | 65mm × 44.5mm × 14mm |
| Product Weight                | 6.8g                 |
| Package Weight                | 10.9g                |