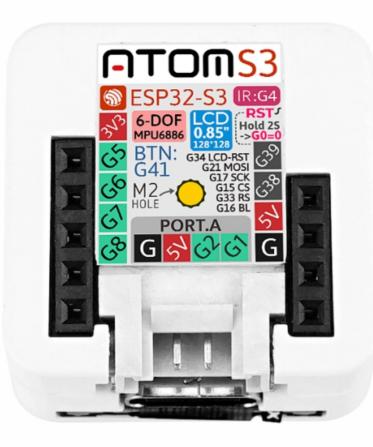

# Description

AtomS3 is a highly integrated programmable controller based on ESP32–S3 main control, which integrates ESP32-S3 main control, integrated WiFi function, and 8M on-chip FLASH; 0.85 inch IPS screen ; Programmable button function at the bottom of the screen; Built-in 5V to 3.3V circuit, 6-axis gyro sensor MPU6886 , on-board Type-C interface, power supply and firmware download, one HY2.0-4P expansion port, 6 GPIOs and power pins reserved at the bottom to facilitate expansion applications. The product size is only 24\*24mm , which is suitable for various embedded smart device applications .

# Specification

| Resources                     | Parameters           |
|-------------------------------|----------------------|
| MCU                           | ESP32-S3FN8          |
| DCDC                          | SY8089               |
| IMU                           | MPU6886              |
| LCD                           | N085-1212TBWIG06-C08 |
| Operating temperature         | 0°C ~ 40°C           |
| Resolution                    | 128(H)RGB x 128(V)   |
| support voltage               | 5V                   |
| Power supply mode             | TYPE C               |
| output voltage                | 3.3V                 |
| IO interface × 6              | G5/G6/G7/G8/G38G39   |
| Screen communication protocol | SPI                  |
| Product Size                  | 24mm × 24mm × 13mm   |
| Package Size                  | 65mm × 44.5mm × 14mm |
| Product Weight                | 6.8g                 |
| Package Weight                | 10.9g                |