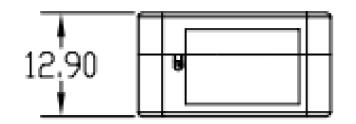

# Specification

| Resources                     | Parameters           |
|-------------------------------|----------------------|
| MCU                           | ESP32-S3FN8          |
| DCDC                          | SY8089               |
| IMU                           | MPU6886              |
| LCD                           | N085-1212TBWIG06-C08 |
| Operating temperature         | 0°C ~ 40°C           |
| Resolution                    | 128(H)RGB x 128(V)   |
| support voltage               | 5V                   |
| Power supply mode             | TYPE C               |
| output voltage                | 3.3V                 |
| IO interface × 6              | G5/G6/G7/G8/G38G39   |
| Screen communication protocol | SPI                  |
| Product Size                  | 24mm × 24mm × 13mm   |
| Package Size                  | 65mm × 44.5mm × 14mm |
| Product Weight                | 6.8g                 |
| Package Weight                | 10.9g                |

#### Module Size

UNIT:mm