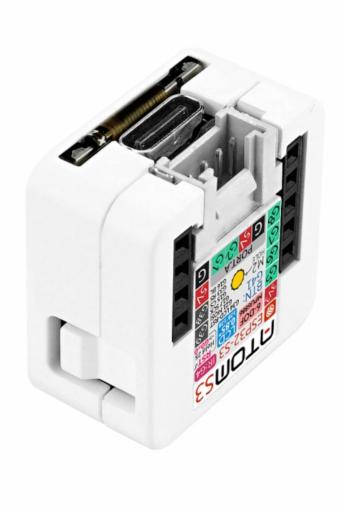

# Description

AtomS3 is a highly integrated programmable controller based on ESP32–S3 main control, which integrates ESP32-S3 main control, integrated WiFi function, and 8M on-chip FLASH; 0.85 inch IPS screen ; Programmable button function at the bottom of the screen; Built-in 5V to 3.3V circuit, 6-axis gyro sensor MPU6886 , on-board Type-C interface, power supply and firmware download, one HY2.0-4P expansion port, 6 GPIOs and power pins reserved at the bottom to facilitate expansion applications. The product size is only 24\*24mm , which is suitable for various embedded smart device applications .

# Specification

| Resources                     | Parameters           |
|-------------------------------|----------------------|
| MCU                           | ESP32-S3FN8          |
| DCDC                          | SY8089               |
| IMU                           | MPU6886              |
| LCD                           | N085-1212TBWIG06-C08 |
| Operating temperature         | 0°C ~ 40°C           |
| Resolution                    | 128(H)RGB x 128(V)   |
| support voltage               | 5V                   |
| Power supply mode             | TYPE C               |
| output voltage                | 3.3V                 |
| IO interface × 6              | G5/G6/G7/G8/G38G39   |
| Screen communication protocol | SPI                  |
| Product Size                  | 24mm × 24mm × 13mm   |
| Package Size                  | 65mm × 44.5mm × 14mm |
| Product Weight                | 6.8g                 |
| Package Weight                | 10.9g                |