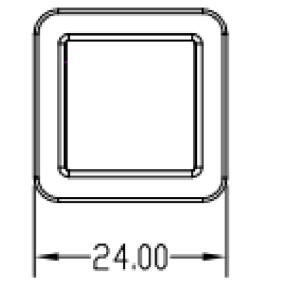

# Specification

| Resources                     | Parameters           |
|-------------------------------|----------------------|
| MCU                           | ESP32-S3FN8          |
| DCDC                          | SY8089               |
| IMU                           | MPU6886              |
| LCD                           | N085-1212TBWIG06-C08 |
| Operating temperature         | 0°C ~ 40°C           |
| Resolution                    | 128(H)RGB x 128(V)   |
| support voltage               | 5V                   |
| Power supply mode             | TYPE C               |
| output voltage                | 3.3V                 |
| IO interface × 6              | G5/G6/G7/G8/G38G39   |
| Screen communication protocol | SPI                  |
| Product Size                  | 24mm × 24mm × 13mm   |
| Package Size                  | 65mm × 44.5mm × 14mm |
| Product Weight                | 6.8g                 |
| Package Weight                | 10.9g                |

#### Module Size

UNIT:mm