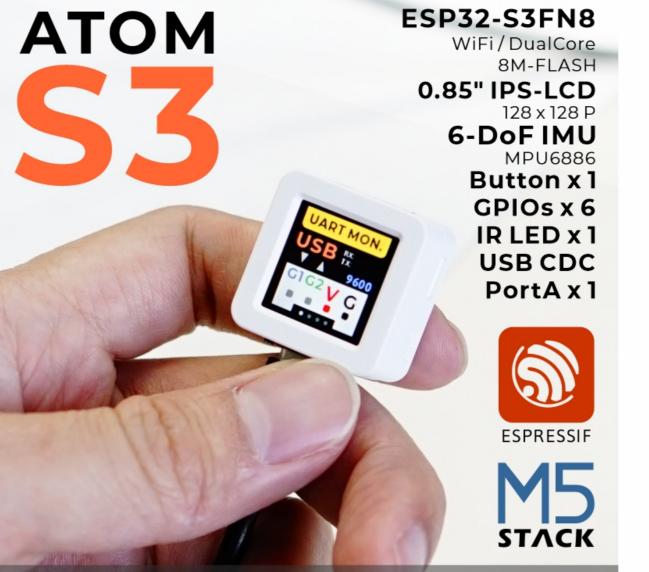

# Description

AtomS3 is a highly integrated programmable controller based on ESP32–S3 main control, which integrates ESP32-S3 main control, integrated WiFi function, and 8M on-chip FLASH; 0.85 inch IPS screen ; Programmable button function at the bottom of the screen; Built-in 5V to 3.3V circuit, 6-axis gyro sensor MPU6886 , on-board Type-C interface, power supply and firmware download, one HY2.0-4P expansion port, 6 GPIOs and power pins reserved at the bottom to facilitate expansion applications. The product size is only 24\*24mm , which is suitable for various embedded smart device applications .

## Features

- Developed based on ESP32-S3FN8
- Comes with USB download function
- Built-in 3-axis gyroscope and 3-axis accelerometer (MPU6886)
- Programmable keys
- 0.85 inch LCD screen
- Infrared emission function
- Expandable pins and interfaces
- Development platform: Arduino, UIFlow

# Specification

| Resources                     | Parameters           |
|-------------------------------|----------------------|
| MCU                           | ESP32-S3FN8          |
| DCDC                          | SY8089               |
| IMU                           | MPU6886              |
| LCD                           | N085-1212TBWIG06-C08 |
| Operating temperature         | 0°C ~ 40°C           |
| Resolution                    | 128(H)RGB x 128(V)   |
| support voltage               | 5V                   |
| Power supply mode             | TYPE C               |
| output voltage                | 3.3V                 |
| IO interface × 6              | G5/G6/G7/G8/G38G39   |
| Screen communication protocol | SPI                  |
| Product Size                  | 24mm × 24mm × 13mm   |
| Package Size                  | 65mm × 44.5mm × 14mm |
| Product Weight                | 6.8g                 |
| Package Weight                | 10.9g                |