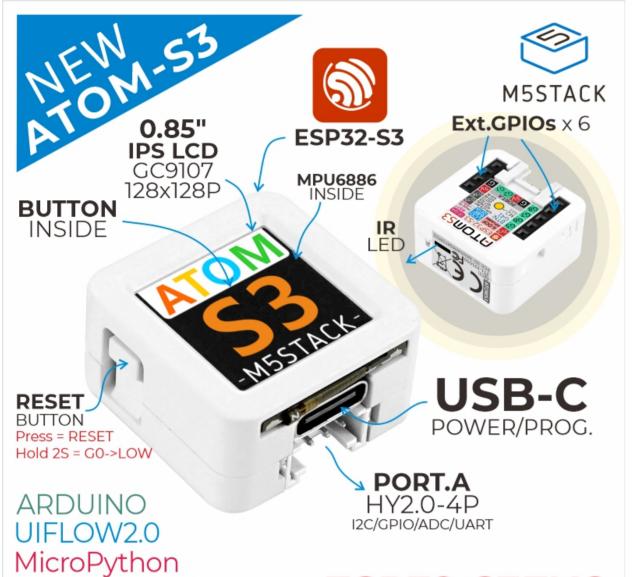

# Description

AtomS3 is a highly integrated programmable controller based on ESP32–S3 main control, which integrates ESP32-S3 main control, integrated WiFi function, and 8M on-chip FLASH; 0.85 inch IPS screen ; Programmable button function at the bottom of the screen; Built-in 5V to 3.3V circuit, 6-axis gyro sensor MPU6886 , on-board Type-C interface, power supply and firmware download, one HY2.0-4P expansion port, 6 GPIOs and power pins reserved at the bottom to facilitate expansion applications. The product size is only 24\*24mm , which is suitable for various embedded smart device applications .

## Features

- Developed based on ESP32-S3FN8
- Comes with USB download function
- Built-in 3-axis gyroscope and 3-axis accelerometer (MPU6886)
- Programmable keys
- 0.85 inch LCD screen
- Infrared emission function
- Expandable pins and interfaces
- Development platform: Arduino, UIFlow

# Specification

| Resources                     | Parameters           |
|-------------------------------|----------------------|
| MCU                           | ESP32-S3FN8          |
| DCDC                          | SY8089               |
| IMU                           | MPU6886              |
| LCD                           | N085-1212TBWIG06-C08 |
| Operating temperature         | 0°C ~ 40°C           |
| Resolution                    | 128(H)RGB x 128(V)   |
| support voltage               | 5V                   |
| Power supply mode             | TYPE C               |
| output voltage                | 3.3V                 |
| IO interface × 6              | G5/G6/G7/G8/G38G39   |
| Screen communication protocol | SPI                  |
| Product Size                  | 24mm × 24mm × 13mm   |
| Package Size                  | 65mm × 44.5mm × 14mm |
| Product Weight                | 6.8g                 |
| Package Weight                | 10.9g                |