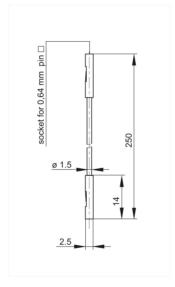

| Technical data      |                         |  |
|---------------------|-------------------------|--|
| Pin dimensions      | 0,64 mm                 |  |
| Type of contact     | socket (spring loaded)  |  |
| Type of termination | 0,64 mm diameter socket |  |
| Cable type          | LIY                     |  |
| Cable specification | highly flexible lead    |  |
| Wire stranding      | 130 mm x 0,05 mm        |  |
| Rated voltage       | DC 60 V                 |  |
| Rated current       | 3 A                     |  |
| Contact resistance  | 20 mOhm                 |  |
| Material            |                         |  |