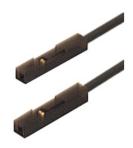

## MKL 0,64/25-0,25 schwarz/black

Measuring and Testing Equipment:Measuring leads:0,64 mm system

| Description          | Measuring lead with two insulated sockets for 0.64 mm round pillar and 0.64 mm rectangular pillar. Highly flexible 0.25 mm two stranded wire with two 0.64 mm diameter sockets. |
|----------------------|---------------------------------------------------------------------------------------------------------------------------------------------------------------------------------|
| Type                 | MKL 0,64/25-0,25 schwarz/black                                                                                                                                                  |
| Order No.            | 973 604-100                                                                                                                                                                     |
| System               | 0.64 mm system                                                                                                                                                                  |
| Cable length         | 25 cm                                                                                                                                                                           |
| Conductor size       | 0,25 mm²                                                                                                                                                                        |
| Cable material       | PVC                                                                                                                                                                             |
| Cable color          | black                                                                                                                                                                           |
| Housing Color        | black                                                                                                                                                                           |
| Other standard types | red color,wert=                                                                                                                                                                 |