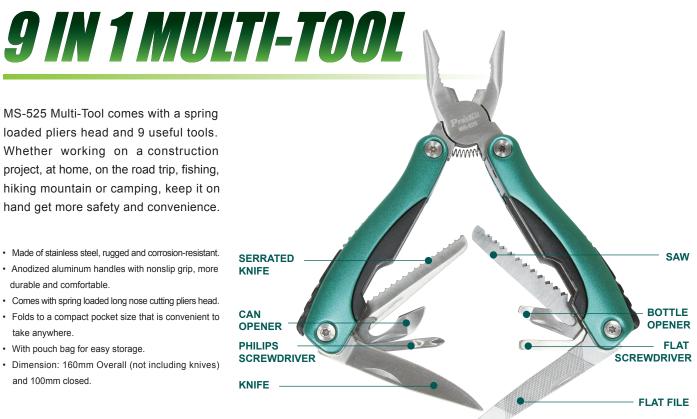

<u>MS-525</u> J

MS-525 Multi-Tool comes with a spring loaded pliers head and 9 useful tools.

Whether working on a construction project, at home, on the road trip, fishing, hiking mountain or camping, keep it on hand get more safety and convenience.

- · Made of stainless steel, rugged and corrosion-resistant.
- Anodized aluminum handles with nonslip grip, more durable and comfortable.
- · Comes with spring loaded long nose cutting pliers head.
- · Folds to a compact pocket size that is convenient to take anywhere.
- · With pouch bag for easy storage.
- · Dimension: 160mm Overall (not including knives) and 100mm closed.