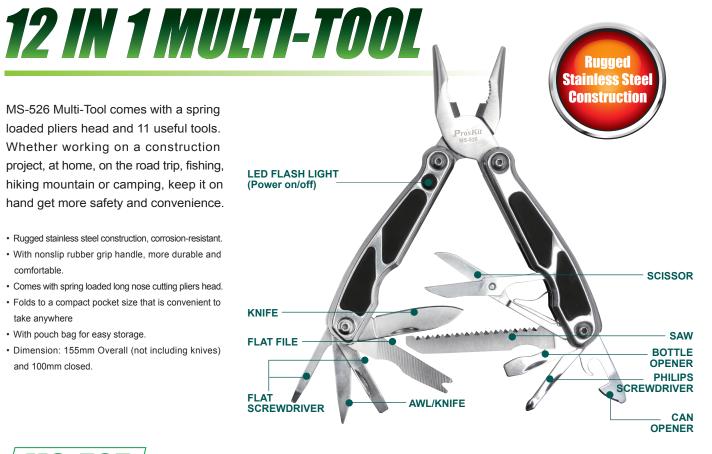

Professional Total Tool Solutions Since 1991

<u>MS-526</u>

MS-526 Multi-Tool comes with a spring loaded pliers head and 11 useful tools. Whether working on a construction project, at home, on the road trip, fishing, hiking mountain or camping, keep it on hand get more safety and convenience.

- · Rugged stainless steel construction, corrosion-resistant.
- · With nonslip rubber grip handle, more durable and comfortable.
- · Comes with spring loaded long nose cutting pliers head.
- Folds to a compact pocket size that is convenient to take anywhere
- · With pouch bag for easy storage.
- · Dimension: 155mm Overall (not including knives)