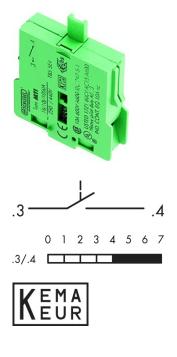

## Modular Contact Block, momentary MT

## Description:

Category: Contact Blocks Series: Contact Blocks M... Protection class: II (protective insulation) Degree of protection: IPOO Switching function: momentary action Travel: 6 mm Contact equipment: 1NO Connection type: screw connection 2x2.5mm<sup>2</sup> Colour: green component colour: colour operating temperature: -30°C ... 85°C, without illumination⊠-30°C ... 55°C, using incar electrical life: 1 million operations at rated load storage temperature: -50°C ... 85°C mechanical life: 1 million switching cycles accessory type: contact block contact material: AgNi