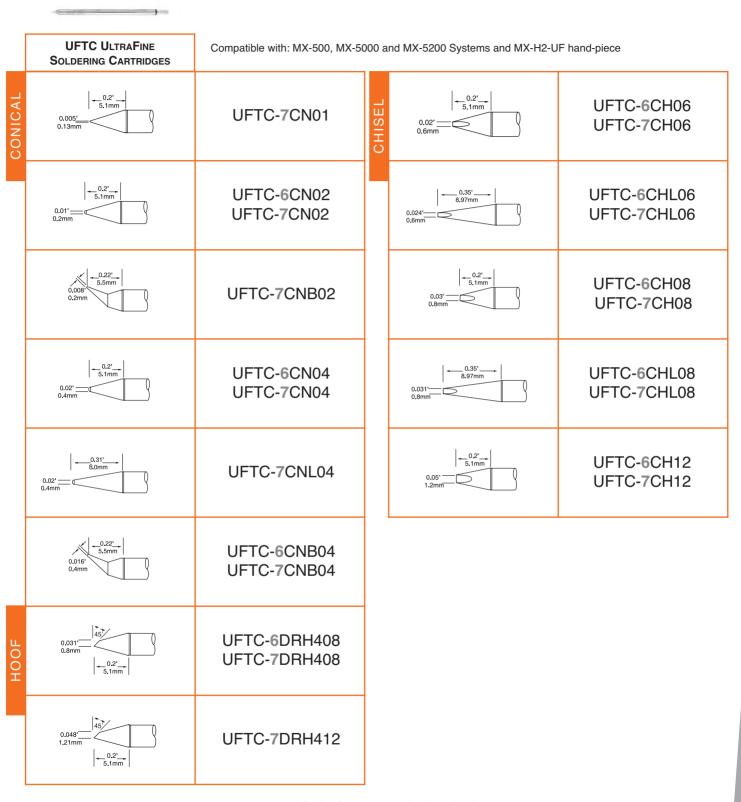

## **UFTC UltraFine Soldering Cartridges**

7 = 700 Series for most standard applications 6 = 600 Series for temperature sensitive applications