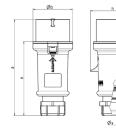

## Drawing

| Drawing                            | Amp.  |      | 16    |       |      | 32   |     |
|------------------------------------|-------|------|-------|-------|------|------|-----|
| 2 MB 214                           | Poles | 3    | 4     | 5     | 3    | 4    | 5   |
| Dim. in mm                         | а     | 148  | 160   | 160   | 197  | 197  | 197 |
|                                    | b     | 55   | 65.6  | 65.6  | 75   | 75   | 75  |
|                                    | h     | 61   | 72.5  | 72.5  | 80.5 | 80.5 | 85  |
|                                    | n     | 112  | 123.5 | 123.5 | 152  | 152  | 152 |
|                                    | у     | 14.5 | 16    | 16    | 22   | 22   | 22  |
| Terminal for cond. cross           |       | 1    | 1     | 1     | 2.5  | 2.5  | 2.5 |
| section (mm <sup>2</sup> ) minmax. |       | -2.5 | -2.5  | -2.5  | —6   | —6   | —6  |