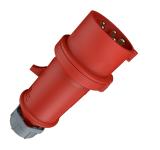

## Plug ProTOP

Part no. 14A

- screw terminals

- cable gland and sealing strain relief and protection against kinking enclosure with thread lock and safety slide

## **Technical specifications**

| Ampere                    | 32 A                |
|---------------------------|---------------------|
| Poles                     | 5 p                 |
| Voltage                   | 400 V               |
| Clock position            | 6 h                 |
| Hertz                     | 50-60 Hz            |
| Connection technology     | Screw terminals     |
| Contact                   | standard            |
| Protection type           | IP 44               |
| Weight                    | 292 g               |
| Declaration of Conformity | VDE, EAC, Kema, CQC |