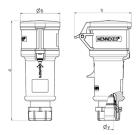

## Drawing

| Drawing         | Amp.      | l    | 10           |      |     | 32  |     |
|-----------------|-----------|------|--------------|------|-----|-----|-----|
| 3 MB 60         | Poles     | 3    | 4            | 5    | 3   | 4   | 5   |
| Dim. in mm      | а         | 160  | 174          | 172  | 214 | 214 | 210 |
|                 | b         | 57   | 61           | 69   | 75  | 75  | 80  |
|                 | h         | 83   | 92           | 98   | 100 | 100 | 108 |
|                 | у         | 16   | 16           | 16   | 22  | 22  | 22  |
|                 |           |      |              |      |     |     |     |
| Terminal for co | nd. cross | 1    | 1            | 1    | 2.5 | 2.5 | 2.5 |
| section (mm²) n | ninmax.   | -2.5 | <b>—</b> 2.5 | —2.5 | —6  | —6  | 6   |
|                 |           |      |              |      | '   |     |     |