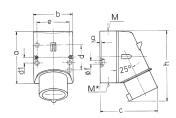

## Drawing

| Drawing                       | Amp.     |                            | 16   |      |                            | 32    |       |
|-------------------------------|----------|----------------------------|------|------|----------------------------|-------|-------|
| 2 MB 32                       | Poles    | 3                          | 4    | 5    | 3                          | 4     | 5     |
| Dim. in mm                    | а        | 87                         | 100  | 100  | 128                        | 128   | 128   |
|                               | b        | 64                         | 75   | 75   | 84                         | 84    | 84    |
|                               | c        | 93                         | 106  | 110  | 133                        | 133   | 135   |
|                               | d        | 40                         | _    | _    | - 1                        | _     | _     |
|                               | d1       | - 1                        | 10.5 | 10.5 | 11                         | 11    | 11    |
|                               | е        | 50.5                       | 59   | 59   | 68                         | 68    | 68    |
|                               | f        | 4,5                        | 5    | 5    | 5.3                        | 5.3   | 5.3   |
|                               | g.       | 4                          | 4    | 4    | 4                          | 4     | 4     |
|                               | h        | 122                        | 133  | 135  | 169                        | 169   | 170   |
|                               | м        | 20                         | 20   | 20   | 32                         | 32    | 32    |
|                               | M*       | 1x20 (blind) to be cut out |      |      | 2x25 (blind) to be cut out |       |       |
| Max. cable diam. (mm)         |          | 15                         | 15   | 15   | 18/25                      | 18/25 | 18/25 |
| Terminal for cond             | d. cross | 1                          | 1    | 1    | 2.5                        | 2.5   | 2.5   |
| section (mm <sup>2</sup> ) mi | nmax.    | -2.5                       | -2.5 | -2.5 | -6                         | —6    | —6    |