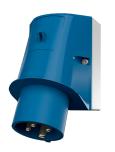

Wall mounted inlet

Part no. 347

- screw terminals •
- •
- cable entry also possible on the back side enclosure base with stamped recess for quick cutting out

## **Technical specifications**

| Ampere                    | 32 A            |
|---------------------------|-----------------|
| Poles                     | 4 p             |
| Voltage                   | 230 V           |
| Clock position            | 9 h             |
| Hertz                     | 50-60 Hz        |
| Connection technology     | Screw terminals |
| Contact                   | standard        |
| Protection type           | IP 44           |
| Weight                    | 351 g           |
| Declaration of Conformity | EAC, CQC        |