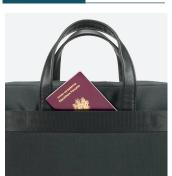

#### Secret pocket

- Large load capacity
- Zipped front pocket for accessories

- Ergonomic handles
- Designed in France