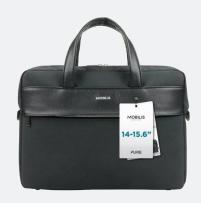

*

SIZE 14-15.6"

Ref. 056006









# **PURE**

## BRIEFCASE 14-15.6"



#### **PLUS-PRODUCTS**

#### Large compartment



With reinforced laptop storage, organizer and keyring

#### Shoulder strap



### Trolley strap



#### Secret pocket



- Large load capacity
- Zipped front pocket for accessories

- Ergonomic handles
- Designed in France

### **SPECIFICATIONS**

| ı | Ref    | Product designation    |                  | EAN code |              |
|---|--------|------------------------|------------------|----------|--------------|
|   | 056006 | Pure Briefcase 14-15.6 | 3700992518039    |          |              |
| ١ | Weight | Interior dimensions    | Exterior dimensi | ons      | PCB quantity |
|   | 632 g  | 420 x 290 x 50 mm      | 460 x 400 x 80 i | mm       | 10           |





Headquarters - Parc Altaïs - 12, Rue Véga 74650 Chavanod - FRANCE