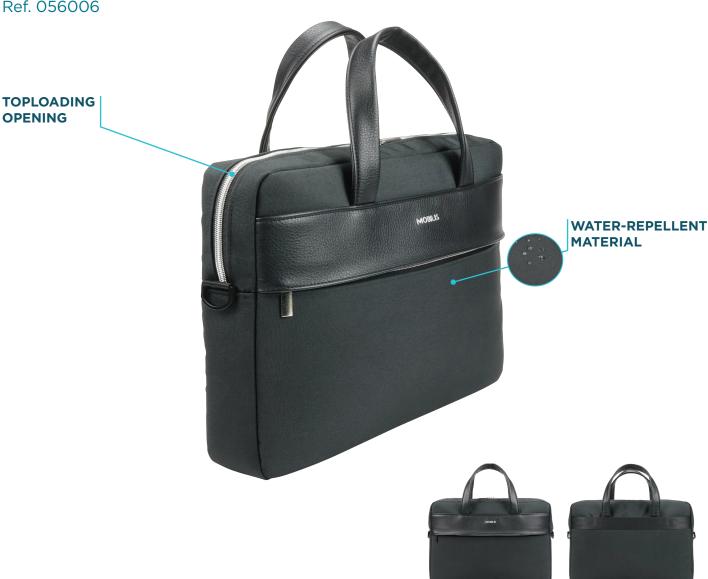

### **BRIEFCASE**

SIZE 14-15.6"

Ref. 056006

#### Large compartment

With reinforced laptop storage, organizer and keyring

#### Secret pocket

- Large load capacity
- Zipped front pocket for accessories

- Ergonomic handles
- Designed in France