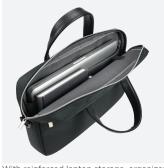

# MOBILIS® CARE & CARRY

# **PURE**



The PURE collection combines sobriety and refinement, with its timeless black color punctuated with metallic details.

This sophisticated range will be with you, at work or for the week-end, to carry your IT devices safely.



### **BRIEFCASE**

SIZE 14-15.6"

Ref. 056006









# **PURE**

## BRIEFCASE 14-15.6"



#### **PLUS-PRODUCTS**

#### Large compartment



With reinforced laptop storage, organizer and keyring

#### Shoulder strap



### Trolley strap



#### Secret pocket



- Large load capacity
- Zipped front pocket for accessories

- Ergonomic handles
- Designed in France

### **SPECIFICATIONS**

| ı | Ref    | Product designation    |                  | EAN code |              |
|---|--------|------------------------|------------------|----------|--------------|
|   | 056006 | Pure Briefcase 14-15.6 | 3700992518039    |          |              |
| ١ | Weight | Interior dimensions    | Exterior dimensi | ons      | PCB quantity |
|   | 632 g  | 420 x 290 x 50 mm      | 460 x 400 x 80 i | mm       | 10           |





Headquarters - Parc Altaïs - 12, Rue Véga 74650 Chavanod - FRANCE