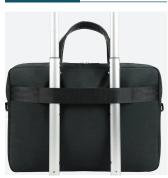

# MOBILIS® CARE & CARRY

# **PURE**



The PURE collection combines sobriety and refinement, with its timeless black color punctuated with metallic details.

This sophisticated range will be with you, at work or for the week-end, to carry your IT devices safely.



### **BRIEFCASE**

SIZE 14-15.6"

Ref. 056006









# **PURE**

## BRIEFCASE 14-15.6"



#### **PLUS-PRODUCTS**

#### Large compartment



With reinforced laptop storage, organizer and keyring

#### Shoulder strap



### Trolley strap



#### Secret pocket



- Large load capacity
- Zipped front pocket for accessories

- Ergonomic handles
- Designed in France

### **SPECIFICATIONS**

| ı | Ref    | Product designation    |                  | EAN code |              |
|---|--------|------------------------|------------------|----------|--------------|
|   | 056006 | Pure Briefcase 14-15.6 | 3700992518039    |          |              |
| ١ | Weight | Interior dimensions    | Exterior dimensi | ons      | PCB quantity |
|   | 632 g  | 420 x 290 x 50 mm      | 460 x 400 x 80 i | mm       | 10           |





Headquarters - Parc Altaïs - 12, Rue Véga 74650 Chavanod - FRANCE