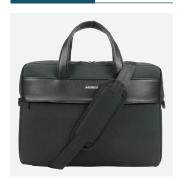

# MOBILIS® CARE & CARRY

# **PURE**



The PURE collection combines sobriety and refinement, with its timeless black color punctuated with metallic details.

This sophisticated range will be with you, at work or for the week-end, to carry your IT devices safely.



### **BRIEFCASE**

SIZE 14-15.6"

Ref. 056006









# **PURE**

## BRIEFCASE 14-15.6"



#### **PLUS-PRODUCTS**

#### Large compartment



With reinforced laptop storage, organizer and keyring

#### Shoulder strap



### Trolley strap



#### Secret pocket



- Large load capacity
- Zipped front pocket for accessories

- Ergonomic handles
- Designed in France

### **SPECIFICATIONS**

| ı | Ref    | Product designation    |                  | EAN code |              |
|---|--------|------------------------|------------------|----------|--------------|
|   | 056006 | Pure Briefcase 14-15.6 | 3700992518039    |          |              |
| ١ | Weight | Interior dimensions    | Exterior dimensi | ons      | PCB quantity |
|   | 632 g  | 420 x 290 x 50 mm      | 460 x 400 x 80 i | mm       | 10           |





Headquarters - Parc Altaïs - 12, Rue Véga 74650 Chavanod - FRANCE