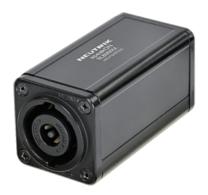

## **NL8MMXX**

8 pole speakON feedthrough adapter for cable extensions



## **Technical Information**

| Product         |         |
|-----------------|---------|
| Title           | NL8MMXX |
| Connection Type | Adapter |
| Gender          | male    |

| Electrical                |                                                                            |
|---------------------------|----------------------------------------------------------------------------|
| Contact resistance        | < 3 mΩ                                                                     |
| Dielectric strength       | 1.5 kVac                                                                   |
| Insulation resistance     | > 0.1 GΩ (after dampheat)                                                  |
| Rated