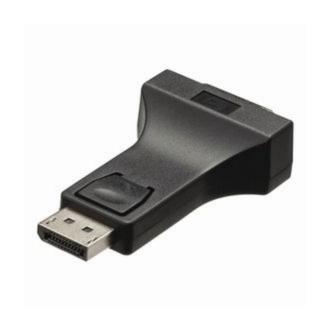

## DisplayPort - DVI Adapter | DisplayPort Male - DVI-I 24+5-Pin Female | Black

## **General information**

This adapter is suitable for converting a DVI connection to a DisplayPort connection.

| Nickel                |                                                     |
|-----------------------|-----------------------------------------------------|
| DisplayPort           |                                                     |
| ABS                   |                                                     |
| Blister               |                                                     |
| Black                 |                                                     |
| DVI-I 24+5-Pin Female |                                                     |
| DisplayPort Male      |                                                     |
|                       | DisplayPort ABS Blister Black DVI-I 24+5-Pin Female |